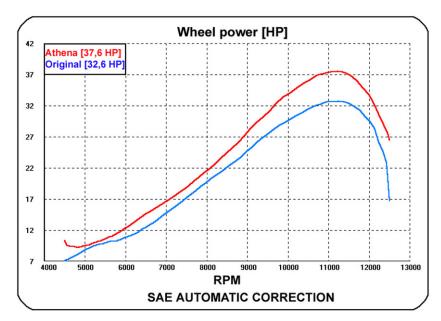

## TECHNICAL DATA

CYLINDER BORE: 58 mm

STROKE: 54,5 mm

DISPLACEMENT: 144 cc

SQUISH: 1,1-1,2 mm

COMPRESSION RATIO: 14:1

REAR WHEEL HORSE POWER: 37,6 HP / 11.200 RPM

## Athena [37,6 HP]

Tests made with:

- Athena cylinder kit D.58 mm;
- Complete Athena exhaust pipe;
- Athena air filter.

<u>Original - Version 2006 [32,6 HP]</u> Tests made with stock engine.