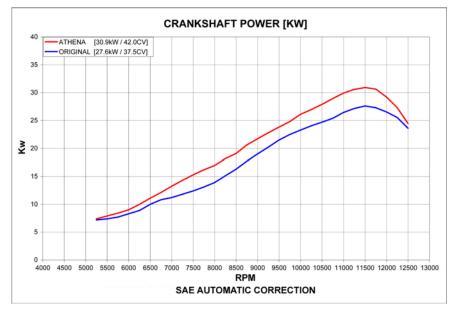

## YAMAHA YZ 125 1997-2004 D. 58 mm

TECHNICAL DATA

CYLINDER BORE: 58 mm

STROKE: **54,5 mm**DISPLACEMENT: **144 cc** 

SQUISH: 1,1 mm

COMPRESSION RATIO: 14:1

CRANKSHAFT POWER: 30,9 Kw/42,0 CV/11.500 RPM

## Athena [30,9 Kw/42,0 CV]

Tests made with:

- Athena cylinder kit D.58 mm;
- Complete Athena exhaust pipe;
- Athena air filter.

Original [27,6 Kw/37,5 CV]
Tests made with stock engine and complete Athena exhaust pipe.