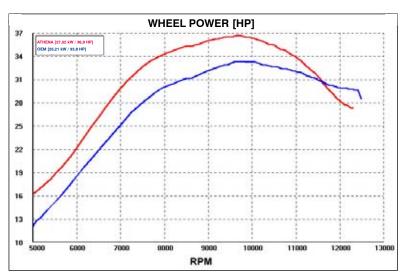

- Aluminum cylinder with galvanic coating;
- S4F08300008A/B Forged piston (D. 82,95 / 82,96 mm);
- P400485160007 Special gasket kit;

|                          | <b>ATHENA</b>                 | OEM                           |
|--------------------------|-------------------------------|-------------------------------|
| CYLINDER BORE            | 83 mm                         | 77 mm                         |
| STROKE                   | 53,6 mm                       | 53,6 mm                       |
| DISPLACEMENT             | 290 cc                        | 250 cc                        |
| <b>COMPRESSION RATIO</b> | 13,5:1                        | 13,5:1                        |
| <b>CRANKSHAFT POWER</b>  | 27,52 kW / 36,9 HP / 9800 rpm | 25,21 kW / 33,8 HP / 9800 rpm |

## ATHENA [27,52 kW / 36,9 HP]

Tests made with:

- Complete cylinder kit Athena D.83 mm;
  Athena air filter;

## OEM [25,21 kW / 34,28 HP]

- Tests made with stock engine;