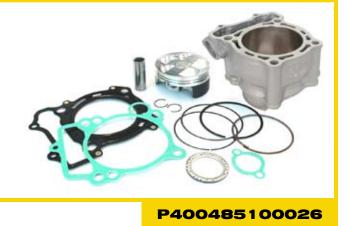

YAMAHA YZ 250 F CYLINDER KIT, PISTON, GASKET KIT BIG BORE 83 mm / 290 cc 2008-2009

ATHENA is proud to present its new cylinder kit for YAMAHA YZ250F. This kit includes a nickel coated cylinder (in accordance with ATHENA's high Quality Standards) which has been fitted with a special domed forged piston with molikote surface treatment. Thanks to ATHENA's high standards, to a new production method and the use of CNC machines, the cylinder kit guarantees an unbeatable quality-price ratio.

- Aluminum cylinder with galvanic coating;
- S4F08300008A/B Forged piston (D. 82,95 / 82,96 mm);
- P400485160007 Special gasket kit;

|                          | <b>ATHENA</b>                 | OEM                           |
|--------------------------|-------------------------------|-------------------------------|
| CYLINDER BORE            | 83 mm                         | 77 mm                         |
| STROKE                   | 53,6 mm                       | 53,6 mm                       |
| DISPLACEMENT             | 290 cc                        | 250 cc                        |
| <b>COMPRESSION RATIO</b> | 13,5:1                        | 13,5:1                        |
| <b>CRANKSHAFT POWER</b>  | 27,52 kW / 36,9 HP / 9800 rpm | 25,21 kW / 33,8 HP / 9800 rpm |