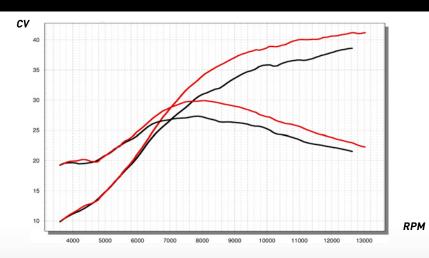

## TECHNICAL DATA CYLINDER BORE | STROKE | DISPLACEMENT | COMPRESSION RATIO | POWER CURVE

| ОЕМ           | 78 mm | 52,3 mm | 249,91 cm³ | 12,8:1 | 38,7 cv / 12.600 rpm |
|---------------|-------|---------|------------|--------|----------------------|
| P400270100017 | 82 mm | 52,3 mm | 276,19 cm³ | 12,9:1 | 41,2 cv / 12.600 rpm |