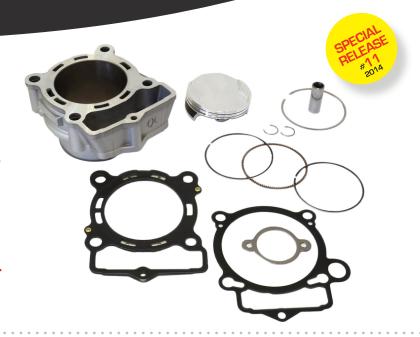

# KTM EXC-F 250 2014-2015 HUSQVARNA FE 250 2014

BIG BORE Ø 82 MM / 276 CC CYLINDER+ COMPLETE PISTON + GASKET SET

Part number:

### P400270100017

Athena is proud to present its new BIG BORE cylinder Kit for HUSQVARNA FE 250 and KTM EXC-F 250 thant replaces the OE cylinder and piston with a BOLT-ON version; in other words it can be installed without any crankcase modification.

The cylinder is matched with a forged piston which is lighter than the OE, to reach best performances and reliability. The gaskets have been developed using last generation technologies; in particular the multilayer head gasket provides a new system of reliefs that guarantees a perfect sealing even at high temperatures.

### POWER CURVE

| SPARE PARTS                   | DESCRIPTION                                       |   |
|-------------------------------|---------------------------------------------------|---|
| Part number:S4F08200005A      | COMPLETE PISTON<br>Ø81,95 mm<br>Piston pin Ø16 mm |   |
| Part number: S4F08200005B     | COMPLETE PISTON<br>Ø81,96 mm<br>Piston pin Ø16 mm |   |
| Part number: P400270160067    | GASKET KIT                                        |   |
| Part number: <b>S41316276</b> | PISTON RING                                       | ۰ |