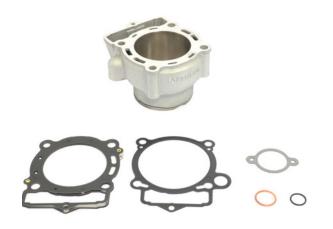

# **EASY CYLINDER KIT** 2014

MX CYLINDER KIT COMPOSED BY CYLINDER STANDARD BORE AND TOP END GASKET KIT

## EC270-016

The Easy Cylinder kit is composed by a standard bore cylinder and a top end gasket kit, essential components for the maintenance of the engine. Thanks to the Easy Cylinder, along with the complete power unit, you can choose a smaller kit which is cheaper than the OEM version, with the same quality.