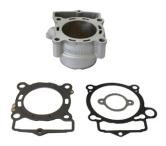

## EASY CYLINDER KIT

OFF ROAD CYLINDER KIT MADE OF: ALUMINIUM OE BORE CYLINDER AND GASKET KIT

## EC270-016

The **Kit Easy Cylinder** is composed by the standard diameter cylinder and the top end gasket kit, both necessary components for your engine repair. From now on, besides the complete cylinder kit range, you can choose a reduced kit which is even cheaper than the original loose cylinder, but with the same quality.