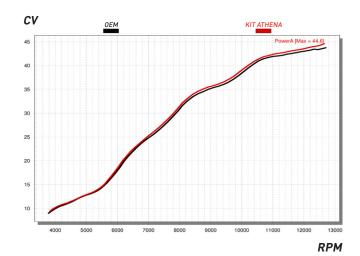

TECHNICAL DATA WHEEL POWER

|                   | Unit of<br>Measure | OEM           | KIT Athena    |
|-------------------|--------------------|---------------|---------------|
| DISPACEMENT       | (cm3):             | 249,91        | 249,91        |
| BORE              | (mm):              | 78,00         | 78,00         |
| STROKE            | (mm):              | 52,30         | 52,30         |
| COMPRESSION RATIO |                    | 13,9:1        | 13,6:1        |
| POWER             | Cv/rpm             | 44,4 / 12.600 | 44,6 / 12.600 |

POWER CURVE

| REPLACEMENT         | DESCRIPTION                                           |
|---------------------|-------------------------------------------------------|
| Code: S4F07800009A  | COMPLETE PISTON KIT<br>Ø 77,95mm<br>PISTON PIN Ø 16mm |
| Code: S4F07800009B  | COMPLETE PISTON KIT<br>Ø 77,96mm<br>PISTON PIN Ø 16mm |
| Code: P400270160066 | GASKET KIT                                            |
| Code: S41316273     | PISTON RING KIT                                       |
| <br>                |                                                       |