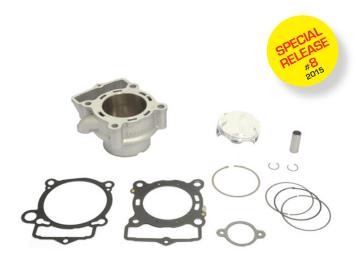

## KTM SX-F 250 2013-2015 HUSQVARNA FC 250 ktm engine 2014-2015

STANDARD BORE Ø78mm / 250 cc.

CYLINDER COMPLETE PISTON KIT GASKET KIT

## Part Number: **P400270100014**

The New standard bore cylinder Kit for **KTM SX-F 250** replace the OE cylinder and piston with a BOLT-ON version, in other words it can be installed without any crankcase modification. The cylinder is match with a forged piston which is lighter than the OE, to reach best performances and relaiability. The gaskets have been developed using last generation technologies; in particular the multilayers head gasket provides a new system of reliefs that guarantees a perfect seal even at high temperatures.