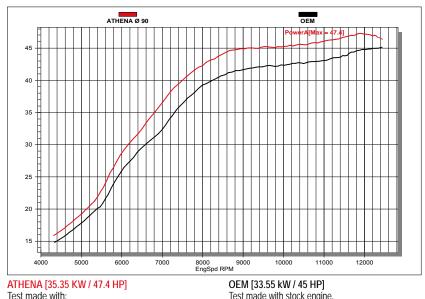

| - S4F090000050 | Forged piston Ø89.96; |
|----------------|-----------------------|
| - \$41316222   | Rings;                |

- S41316222

- ATHENA cylinder kit Ø 90 mm.

- P400270160057 Gasket kit;

|                   | <b>ATHENA</b>                  | OEM                            |
|-------------------|--------------------------------|--------------------------------|
| CYLINDER BORE     | 90 mm                          | 88 mm                          |
| STROKE            | 57.5 mm                        | 57.5 mm                        |
| DISPLACEMENT      | 366 cc                         | 350 сс                         |
| COMPRESSION RATIO | 14:1                           | 13.5:1                         |
| WHEEL POWER       | 35.35 KW / 47.4 HP / 11900 rpm | 33.55 KW / 45.0 HP / 12200 rpm |