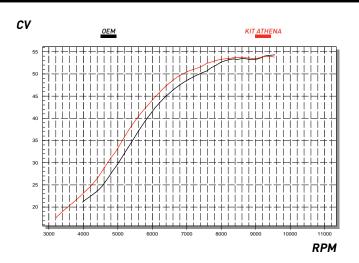

| TECH | HNICAL | DATA |
|------|--------|------|
|      |        |      |

|                      | Unit of<br>measure | 0EM       | KIT Athena* |
|----------------------|--------------------|-----------|-------------|
| DISPLACEMENT         | (cm3):             | 449,6     | 487,8       |
| CYLINDER BORE        | (mm):              | 96        | 100         |
| STROKE               | (mm):              | 62,1      | 62,1        |
| COMPRESSION<br>RATIO |                    | 12.8:1    | 12:1        |
| POWER CURVE          | Hp/rpm             | 54,3/9500 | 53,3/94000  |

\*Test made on bike with standard engine setting + Athena Cylinder Kit

## POWER CURVE

. .

| REPLACEMENT         | DESCRIPTION                                       |
|---------------------|---------------------------------------------------|
| Code: S4F100000190  | COMPLETE PISTON<br>Ø 99,96mm<br>Piston pin Ø 19mm |
| Code: P400250160014 | GASKET KIT                                        |
| Code: S41316178     | PISTON RING KIT                                   |
| <br>                |                                                   |