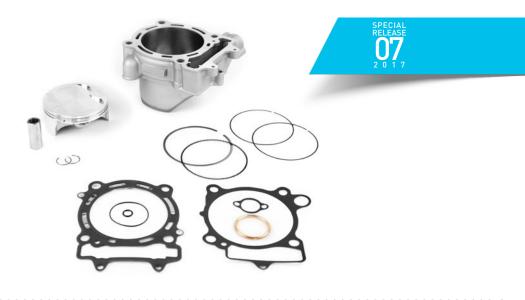

## Part Number: **P400250100023**

Athena Racing department presents a new Big Bore Cylinder Kit designed for Kawasaki KX 450 F 2016/17. It's possible to install the cylinder without any modifications to the crankshaft case. The cylinder is made of lightweight aluminium and the barrel has a nickel-silicon coating which allows maximum reliability and excellent performances. The piston and gaskets for installation have been developed considering the higher temperatures and pressures due to the

| TECH | HNICAL | DATA |
|------|--------|------|
|      |        |      |

|                      | Unit of<br>measure | 0EM       | KIT Athena* |
|----------------------|--------------------|-----------|-------------|
| DISPLACEMENT         | (cm3):             | 449,6     | 487,8       |
| CYLINDER BORE        | (mm):              | 96        | 100         |
| STROKE               | (mm):              | 62,1      | 62,1        |
| COMPRESSION<br>RATIO |                    | 12.8:1    | 12:1        |
| POWER CURVE          | Hp/rpm             | 54,3/9500 | 53,3/94000  |

## POWER CURVE

. .

| REPLACEMENT         | DESCRIPTION                                       |
|---------------------|---------------------------------------------------|
| Code: S4F100000190  | COMPLETE PISTON<br>Ø 99,96mm<br>Piston pin Ø 19mm |
| Code: P400250160014 | GASKET KIT                                        |
| Code: S41316178     | PISTON RING KIT                                   |
| <br>                |                                                   |