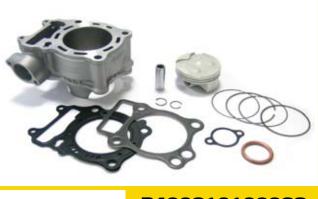

<u>HONDA CRF 150 R</u> CYLINDER KIT, PISTON, GASKET KIT BIG BORE 69 mm / 163,5 cc 2007-2009

## P400210100023

ATHENA has enlarged its wide range of Off-Road cylinder kits including the new BIG BORE kit for HONDA CRF 150 R. The kit includes an Alluminium cylinder with nicasil coating steel barrel (in accordance with Athena's high Quality Standards), which can be fitted in the engine without crankcase boring. It guarantees lower fiction loss and high performances. Thanks to Athena's high standards, to a new production method and the use of CNC machines, the cylinder kit guarantees an unbeatable quality-price ratio.

- Galvanic coated aluminum cylinder;

- **S4F069000030** Forged Piston (D. 68,96 mm);
- P400210160019 Special gasket kit;
- P400210201002 Racing camshaft (not included into the kit)