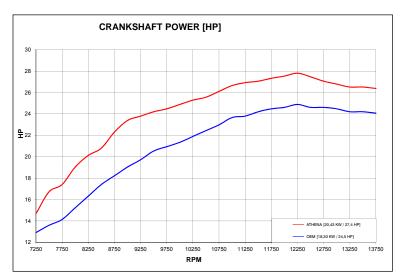

## **ATHENA**

|                   |                    | <b>U _ _ _ _ _ _ _ _ _ _</b> |
|-------------------|--------------------|------------------------------|
| CYLINDER BORE     | 69 mm              | 66 mm                        |
| STROKE            | 43,7 mm            | 43,7 mm                      |
| DISPLACEMENT      | 163,5 cc           | 150 cc                       |
| COMPRESSION RATIO | 12,1:1             | 11,7:1                       |
| CRANKSHAFT POWER  | 20,43 KW / 27,4 HP | 18,30 KW / 24,5 HP           |

## ATHENA [20,43 KW / 27,4 HP]

Tests made with:

OEM

- ATHENA cylinder kit ATHENA D.69 mm;
- Akrapovic exhaust pipe.
- Racing camshaft

## OEM [18,30 KW / 24,5 HP]

- Tests made with stock engine;
- Original Honda exhaust pipe.