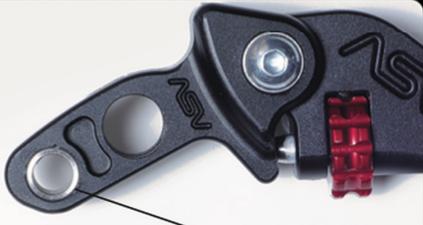

## introducing the only ratio adjustable brake lever for Brembo Radial Brake Systems

Stainless Steel main pivot bushing for precision fit and longer wear Micro reach-adjust with 180 increments over a 4" range. Accessible to rider's index finger while riding. Eliminates the need for a remote-adjust.

*Adjustable pivot ratios in 18, 19, or 20 mm* 

Roll-pin removal tool and optional ASV Springclips for easier servicing

Available Colors

Unique ASV pivot design allows lever to fold out of harms way in the event of a tipover.