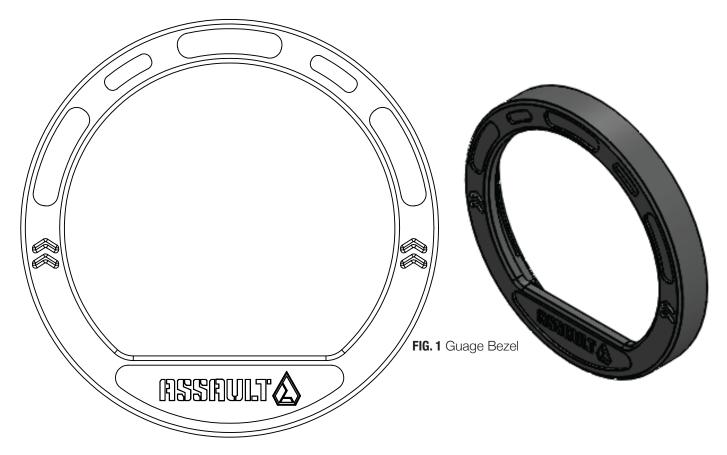

# INSTALLATION

1. Wrap head of flathead screwdriver with cloth.

2. Place cloth-wrapped screwdriver head under the plastic OEM bezel and carefully pry it away from the dashboard.

3. \*Align Assault Industries aluminum bezel (Fig. 1) so that it is centered properly over the OEM speedometer.