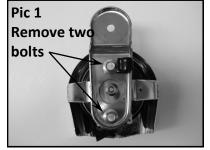

Parts: 1– Horn cover

1– 8-32x1/4 button head allen 1– Instructions

Remove OEM horn, cover and bracket assembly.

Remove two bolts holding bracket to horn cover. **Pic 1.** Remove bracket.

Remove two nut plates from OEM cover to reuse in new cover.