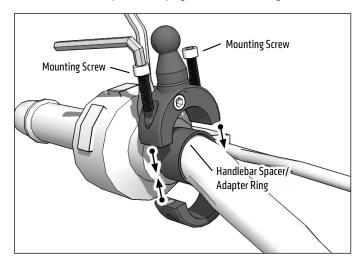

## **XLMC2C** | RoadVise XL<sup>™</sup> Premium Handlebar Mount – Chrome

Place appropriate handlebar spacer/adapter ring around handlebar. Attach mount to handlebar around spacer. Use the included hex key to securely tighten both mounting screws.

## **Package Contents:**

**RVXLWR-B** – RoadVise<sup>™</sup> XL Phone and Midsize Tablet Holder with Tightening Ring **MC2C** – Premium Motorcycle Handlebar Mount – Chrome

Three handlebar spacer/adapter rings of different widths are also included with the mount. Choose the appropriate size for optimum mounting to your handlebar.