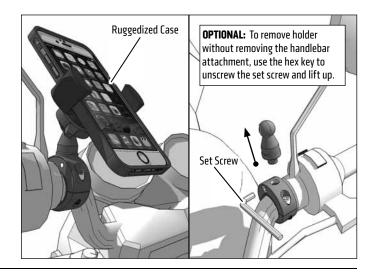

## **Compatibility:**

For handlebars 30mm-40mm in diameter. Fits smartphones with cases weighing up to 2 pounds and measuring up to 5" wide.

Place adjustment ring over the mount's ball. Snap the RoadVise XL Holder onto the mount and tighten adjustment ring to set position.