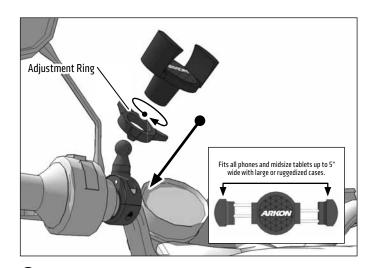

**IMPORTANT:** Do not overtighten ring. Overtightening ring may damage threads on holder and also make it difficult to adjust holder.

## **Compatibility:**

For handlebars 30mm-40mm in diameter. Fits smartphones with cases weighing up to 2 pounds and measuring up to 5" wide.

Place adjustment ring over the mount's ball. Snap the RoadVise XL Holder onto the mount and tighten adjustment ring to set position.