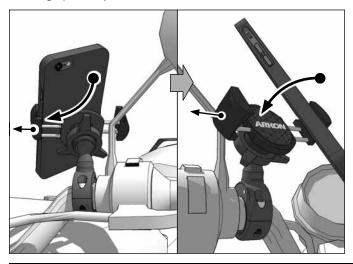

Using two hands, insert the phone into the holder by pushing the device into one of the spring-loaded legs. Expand the other leg and fully insert device until it lays flat against the gray rubber pad.

RoadVise XL Holders work best with smartphones using a case. For maximum grip, make sure to use a ruggedized case while using this product.