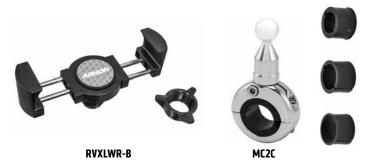

## **Package Contents:**

**RVXLWR-B** – RoadVise<sup>™</sup> XL Phone and Midsize Tablet Holder with Tightening Ring **MC2C** – Premium Motorcycle Handlebar Mount – Chrome

Three handlebar spacer/adapter rings of different widths are also included with the mount. Choose the appropriate size for optimum mounting to your handlebar.