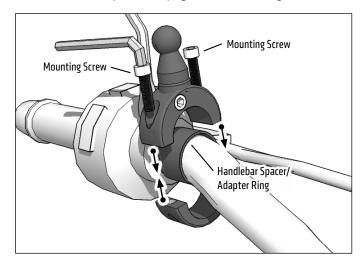

## XLMC2B | RoadVise™ XL Premium Handlebar Mount – Black

Place appropriate handlebar spacer/adapter ring around handlebar. Attach mount to handlebar around spacer. Use the included hex key to securely tighten both mounting screws.