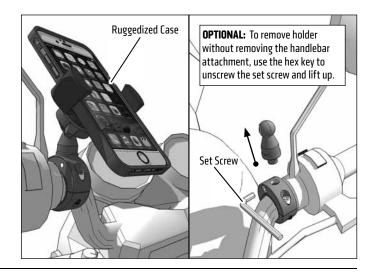

## **Compatibility:**

For handlebars 30mm-40mm in diameter. Fits smartphones with cases weighing up to 2 pounds and measuring up to 5 " wide.

Place adjustment ring over the mount's ball. Snap the RoadVise XL Holder onto the mount and tighten adjustment ring to set position.