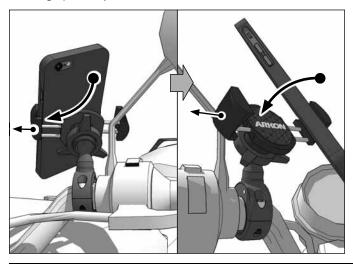

Using two hands, insert the phone into the holder by pushing the device into one of the spring-loaded legs. Expand the other leg and fully insert device until it lays flat against the gray rubber pad.