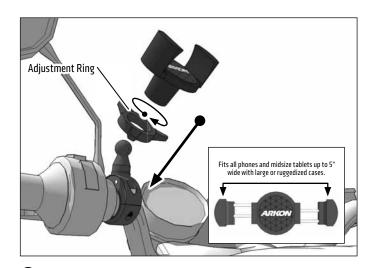

## **Compatibility:**

For handlebars 30mm-40mm in diameter. Fits smartphones with cases weighing up to 2 pounds and measuring up to 5 " wide.

Place adjustment ring over the mount's ball. Snap the RoadVise XL Holder onto the mount and tighten adjustment ring to set position.

RoadVise XL Holders work best with smartphones using a case. For maximum grip, make sure to use a ruggedized case while using this product.