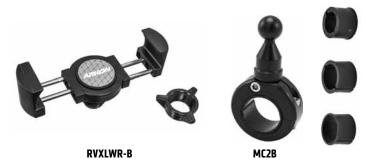

## **Package Contents:**

**RVXLWR-B** – RoadVise<sup>™</sup> XL Phone and Midsize Tablet Holder with Tightening Ring **MC2B** – Premium Motorcycle Handlebar Mount – Black

Three handlebar spacer/adapter rings of different widths are also included with the mount. Choose the appropriate size for optimum mounting to your handlebar.