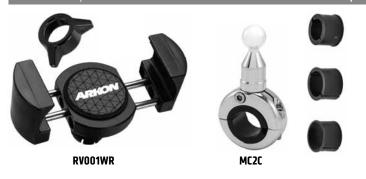

## **Package Contents:**

**RV001WR** – RoadVise<sup>™</sup> Premium Universal Smartphone Holder with Ring **MC2C**– Premium Motorcycle Handlebar Mount - Chrome

Three handlebar spacer/adapter rings of different widths are also included with the mount. Choose the appropriate size for optimum mounting to your handlebar.