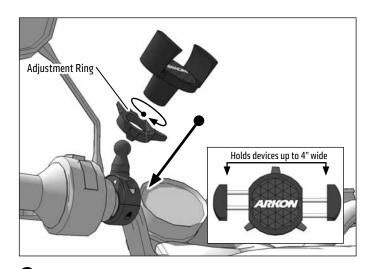

**IMPORTANT:** Do not overtighten ring. Overtightening ring may damage threads on holder and also make it difficult to adjust holder.

## **Compatibility:**

For handlebars 30mm-40mm in diameter. Fits smartphones with cases weighing up to 2 pounds and measuring up to 4" wide.

Place adjustment ring over the mount's ball. Snap the RoadVise Holder onto the mount and tighten adjustment ring to set position.