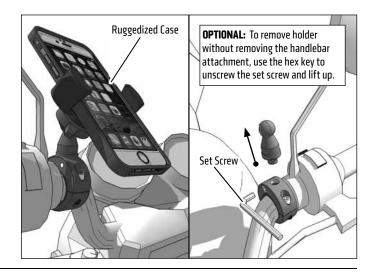

## **Compatibility:**

For handlebars 30mm-40mm in diameter. Fits smartphones with cases weighing up to 2 pounds and measuring up to 4" wide.

Place adjustment ring over the mount's ball. Snap the RoadVise Holder onto the mount and tighten adjustment ring to set position.