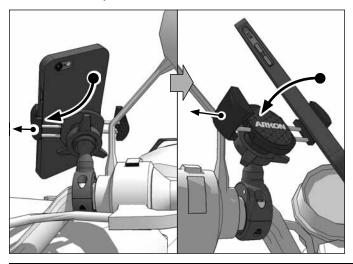

Using two hands, insert the phone into the holder by pushing the device into one of the spring-loaded legs. Expand the other leg and fully insert device until it lays flat against the blue rubber pad.