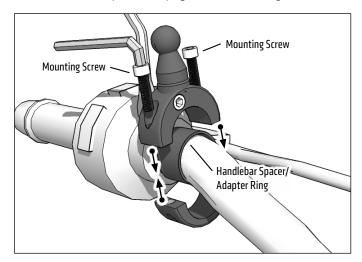

## **RVMC2C** | RoadVise<sup>™</sup> Mount Series – Premium Motorcycle Handlebar Mount - Chrome

Place appropriate handlebar spacer/adapter ring around handlebar. Attach mount to handlebar around spacer. Use the included hex key to securely tighten both mounting screws.