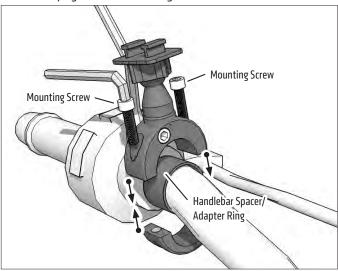

**Package Contents:** 

- (1) MC2C Motorcycle Handlebar Mounting Pedestal Chrome
- (1) SP-SBH-KIT Dual T-Tab Head and Adjustment Ring

The Premium Motorcycle Mount comes with 3 handlebar spacer/adapter rings of different sizes. Select the appropriate size for optimum mounting to your handlebar.

 Place handlebar spacer/adapter ring around handlebar. Attach mount to handlebar around spacer. Use the included hex key to securely tighten both mounting screws.

3 Insert device and adjust holder (sold separately, not included) position as desired. Tighten adjustment ring to secure position.