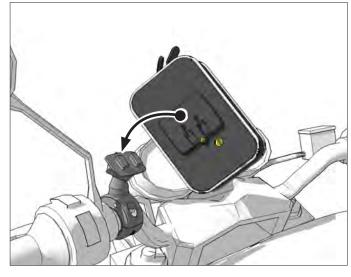

2 Attach any Dual-T compatible holder (not included, sold separately) to the Dual-T head of the mount.

**OPTIONAL:** To remove holder without removing the handlebar attachment, use the hex key to unscrew the set screw and lift up.