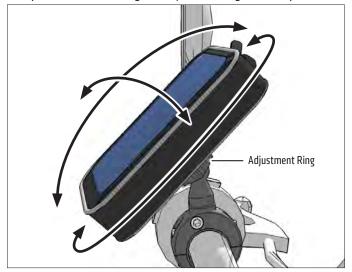

 Place handlebar spacer/adapter ring around handlebar. Attach mount to handlebar around spacer. Use the included hex key to securely tighten both mounting screws.

3 Insert device and adjust holder (sold separately, not included) position as desired. Tighten adjustment ring to secure position.