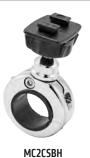

**Package Contents:** 

- (1) MC2C Motorcycle Handlebar Mounting Pedestal Chrome
- (1) SP-SBH-KIT Dual T-Tab Head and Adjustment Ring

The Premium Motorcycle Mount comes with 3 handlebar spacer/adapter rings of different sizes. Select the appropriate size for optimum mounting to your handlebar.

 Place handlebar spacer/adapter ring around handlebar. Attach mount to handlebar around spacer. Use the included hex key to securely tighten both mounting screws.

3 Insert device and adjust holder (sold separately, not included) position as desired. Tighten adjustment ring to secure position.

2 Attach any Dual-T compatible holder (not included, sold separately) to the Dual-T head of the mount.

**OPTIONAL:** To remove holder without removing the handlebar attachment, use the hex key to unscrew the set screw and lift up.