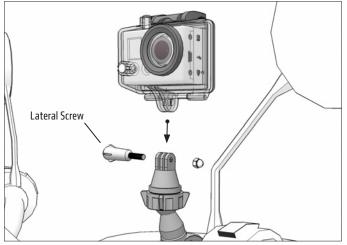

## MC2CGP | Premium Motorcycle Handlebar Mount for GoPro® HERO® - Chrome

SP-SB-GPLAT

1 Attach mount to handlebar. Use the included hex key to securely tighten both mounting screws.

Unscrew lateral screw and insert GoPro into GoPro mounting pattern. Reinsert lateral screw and tighten to set.