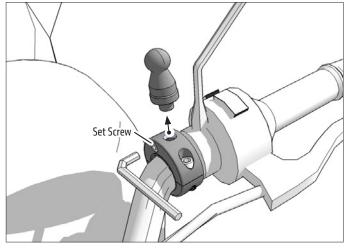

## MC2CGP | Premium Motorcycle Handlebar Mount for GoPro® HERO® - Chrome

SP-SB-GPLAT

1 Attach mount to handlebar. Use the included hex key to securely tighten both mounting screws.

Unscrew lateral screw and insert GoPro into GoPro mounting pattern. Reinsert lateral screw and tighten to set.

**2** Attach the GoPro adapter to the mount by placing the adjustment ring over the pedestal ball then snapping the adapter onto the pedestal. Tighten ring to set position.

**OPTIONAL:** To remove holder without removing the handlebar attachment, use the hex key to unscrew the set screw and lift up.