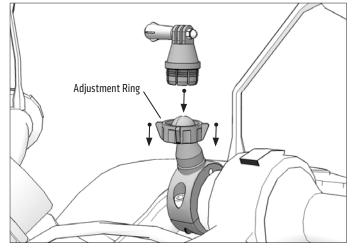

**2** Attach the GoPro adapter to the mount by placing the adjustment ring over the pedestal ball then snapping the adapter onto the pedestal. Tighten ring to set position.

**OPTIONAL:** To remove holder without removing the handlebar attachment, use the hex key to unscrew the set screw and lift up.