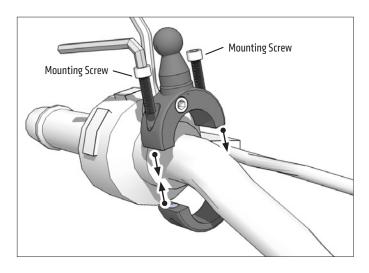

## MC2CGP | Premium Motorcycle Handlebar Mount for GoPro® HERO® - Chrome

SP-SB-GPLAT

1 Attach mount to handlebar. Use the included hex key to securely tighten both mounting screws.

Unscrew lateral screw and insert GoPro into GoPro mounting pattern. Reinsert lateral screw and tighten to set.