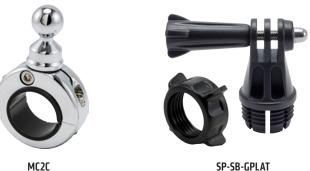

## MC2CGP | Premium Motorcycle Handlebar Mount for GoPro® HERO® - Chrome

SP-SB-GPLAT

1 Attach mount to handlebar. Use the included hex key to securely tighten both mounting screws.

Unscrew lateral screw and insert GoPro into GoPro mounting pattern. Reinsert lateral screw and tighten to set.

## **Package Contents:**

(1) MC2C - Motorcycle Handlebar Mounting Pedestal - Chrome (1) SP-SB-GPLAT - 17mm Ball Adapter for GoPro® HERO®

GoPro® and HERO® are trademarks or registered trademarks of Woodman Labs, Inc. in the United States and other countries. Arkon Resources, Inc. is not affiliated with Woodman Labs.