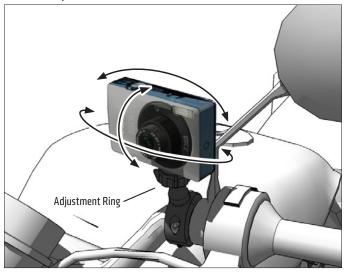

Place handlebar spacer/adapter ring around handlebar. Attach mount to handlebar around spacer. Use the included hex key to securely tighten both mounting screws.

3 Adjust camera position as desired. Tighten adjustment ring to secure position.