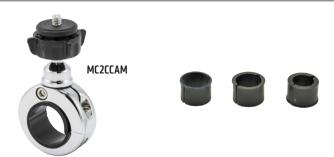

## **Package Contents:**

- (1) MC2C Motorcycle Handlebar Mounting Pedestal Chrome
- (1) SP-SB-RING Swivel Adjustment Ring
- (1) SP-1420CAM 1/4"-20 Swivel Ball Head

The Premium Motorcycle Mount comes with 3 handlebar spacer/adapter rings of different sizes. Select the appropriate size for optimum mounting to your handlebar.