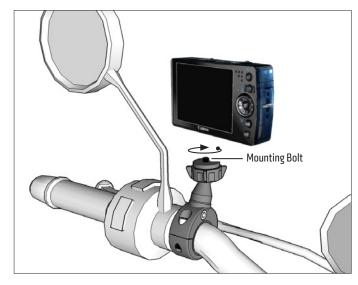

2 Attach camera by screwing it onto the 1/4"-20 mounting bolt.

**OPTIONAL:** To remove holder without removing the handlebar attachment, use the hex key to unscrew the set screw and lift up.