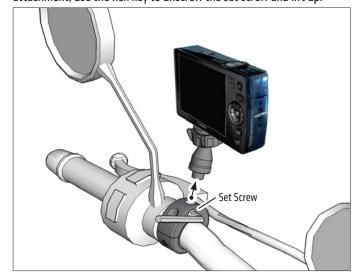

2 Attach camera by screwing it onto the 1/4"-20 mounting bolt.

**OPTIONAL:** To remove holder without removing the handlebar attachment, use the hex key to unscrew the set screw and lift up.