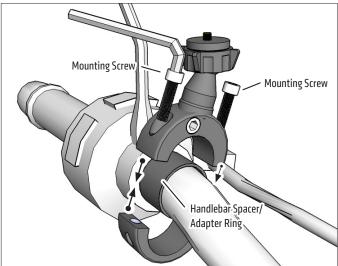

Place handlebar spacer/adapter ring around handlebar. Attach mount to handlebar around spacer. Use the included hex key to securely tighten both mounting screws.

3 Adjust camera position as desired. Tighten adjustment ring to secure position.