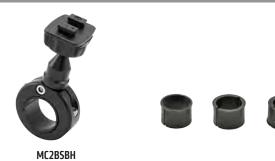

## **Package Contents:**

- (1) MC2B Motorcycle Handlebar Mounting Pedestal Black
- (1) SP-SBH-KIT Dual T-Tab Head and Adjustment Ring

The Premium Motorcycle Mount comes with 3 handlebar spacer/adapter rings of different sizes. Select the appropriate size for optimum mounting to your handlebar.