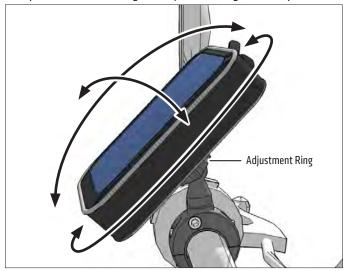

Place handlebar spacer/adapter ring around handlebar. Attach mount to handlebar around spacer. Use the included hex key to securely tighten both mounting screws.

3 Insert device and adjust holder (sold separately, not included) position as desired. Tighten adjustment ring to secure position.