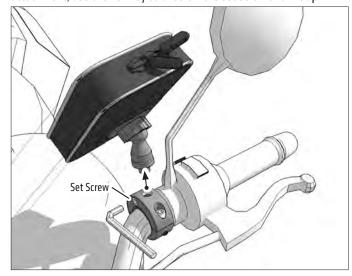

2 Attach any Dual-T compatible holder (not included, sold separately) to the Dual-T head of the mount.

**OPTIONAL:** To remove holder without removing the handlebar attachment, use the hex key to unscrew the set screw and lift up.