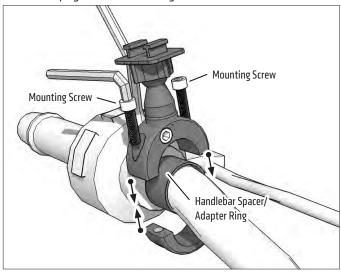

Place handlebar spacer/adapter ring around handlebar. Attach mount to handlebar around spacer. Use the included hex key to securely tighten both mounting screws.

3 Insert device and adjust holder (sold separately, not included) position as desired. Tighten adjustment ring to secure position.