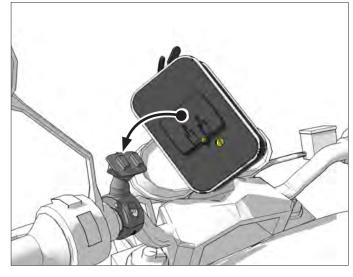

2 Attach any Dual-T compatible holder (not included, sold separately) to the Dual-T head of the mount.

**OPTIONAL:** To remove holder without removing the handlebar attachment, use the hex key to unscrew the set screw and lift up.