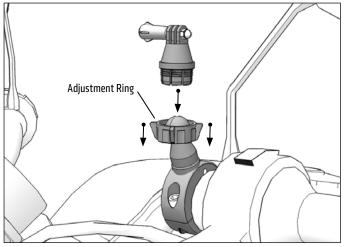

3 Unscrew lateral screw and insert GoPro into GoPro mounting pattern. Reinsert lateral screw and tighten to set.

2 Attach the GoPro adapter to the mount by placing the adjustment ring over the pedestal ball then snapping the adapter onto the pedestal. Tighten ring to set position.