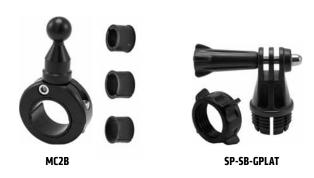

## **Package Contents:**

- (1) MC2B Motorcycle Handlebar Mounting Pedestal Black
- (1) SP-SB-GPLAT 17mm Ball Adapter for GoPro® HERO®
- (1) 68111-K 3 Handlebar Spacer Rings

The Premium Motorcycle Mount comes with 3 handlebar spacer/adapter rings of different sizes. Select the appropriate size for optimum mounting to your handlebar.