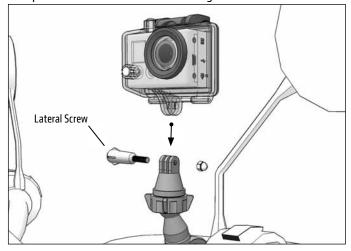

3 Unscrew lateral screw and insert GoPro into GoPro mounting pattern. Reinsert lateral screw and tighten to set.

2 Attach the GoPro adapter to the mount by placing the adjustment ring over the pedestal ball then snapping the adapter onto the pedestal. Tighten ring to set position.