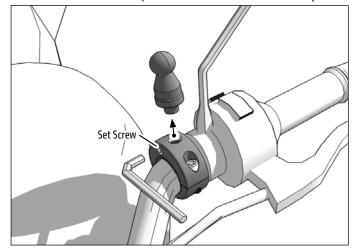

**OPTIONAL:** To remove holder without removing the handlebar attachment, use the hex key to unscrew the set screw and lift up.