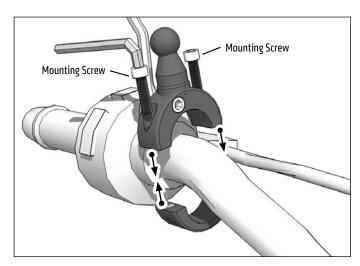

GoPro® and HERO® are trademarks or registered trademarks of Woodman Labs, Inc. in the United States and other countries. Arkon Resources, Inc. is not affiliated with Woodman Labs.

Attach mount to handlebar. Use the included hex key to securely tighten both mounting screws.