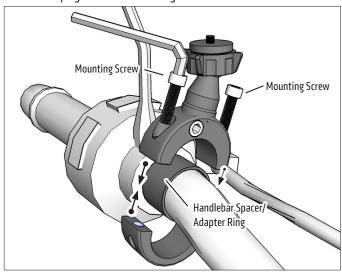

# MC2BCAM | Premium Motorcycle Handlebar Camera Mount - Black Aluminum

Place handlebar spacer/adapter ring around handlebar. Attach mount to handlebar around spacer. Use the included hex key to securely tighten both mounting screws.