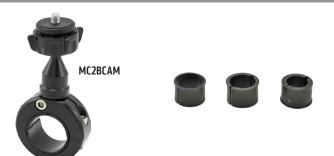

#### Package Contents:

(1) MC2B – Motorcycle Handlebar Mounting Pedestal - Black
(1) SP-SB-RING – Swivel Adjustment Ring
(1) SP-1420CAM – 1/4"-20 Swivel Ball Head

The Premium Motorcycle Mount comes with 3 handlebar spacer/adapter rings of different sizes. Select the appropriate size for optimum mounting to your handlebar.