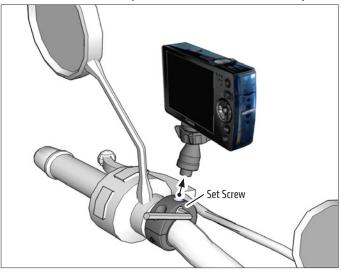

# MC2BCAM | Premium Motorcycle Handlebar Camera Mount - Black Aluminum

Place handlebar spacer/adapter ring around handlebar. Attach mount to handlebar around spacer. Use the included hex key to securely tighten both mounting screws.

## **2** Attach camera by screwing it onto the 1/4"-20 mounting bolt.

**OPTIONAL:** To remove holder without removing the handlebar attachment, use the hex key to unscrew the set screw and lift up.

© Copyright 2014 Arkon Resources, Inc.