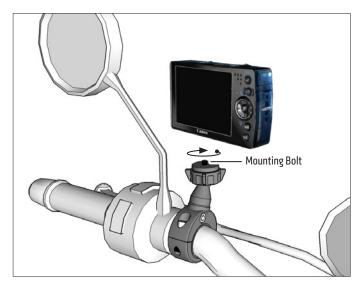

## **2** Attach camera by screwing it onto the 1/4"-20 mounting bolt.

**OPTIONAL:** To remove holder without removing the handlebar attachment, use the hex key to unscrew the set screw and lift up.

© Copyright 2014 Arkon Resources, Inc.