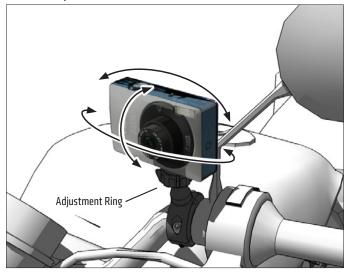

Adjust camera position as desired. Tighten adjustment ring to secure position.

<u>!</u>