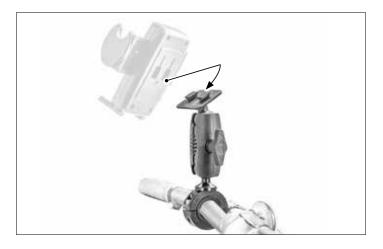

Attach holder (not included) by inserting the mount's Dual T-Tabs into the holder's Dual T-Slots.

 $\underline{\land}$ 

**2** Attach Robust Mount Shaft by unscrewing knob to loosen collar. Adjust angle then retighten knob to secure.