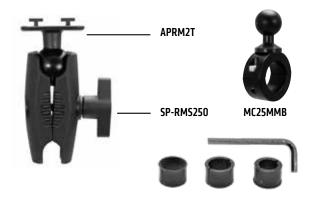

## Safety Precautions

Arkon is not responsible for any damages caused to your vehicle, your device, or yourself due to the installation or use of this mount.

MC25MMB – Motorcycle Handlebar Mount
SP-RMS250 – Small Robust Mount Shaft
APRM2T – 25mm Ball to Dual T-Tab Adapter