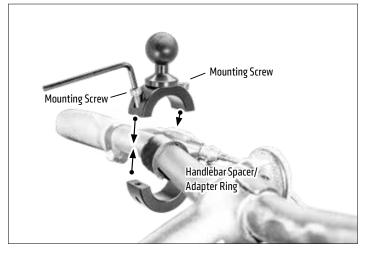

## MC25MM2T | Robust Motorcycle Handlebar Mount - Dual T-Tab Compatible

Place handlebar spacer/adapter ring around handlebar. Attach mount to handlebar around spacer. Use the included hex key to securely tighten both mounting screws.

This Motorcycle Mount fits cylindrical handlebars up to 30mm diameter and comes with 3 handlebar spacer/adapter rings of different widths. Select the appropriate size for optimum mounting to your handlebar.