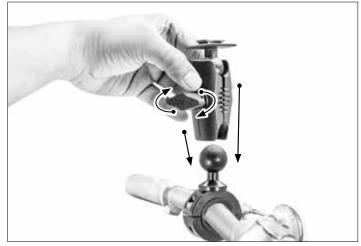

**2** Attach Robust Mount Shaft by unscrewing knob to loosen collar. Adjust angle then retighten knob to secure.