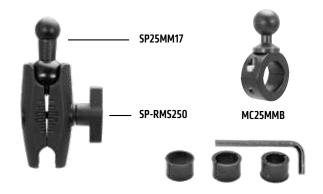

**Package Contents:** 

- (1) MC25MMB Motorcycle Handlebar Mount Pedestal
- (1) SP-RMS250 Small Robust Mount Shaft
- (1) SP25MM17 25mm Ball to 17mm Ball Adapter

This Motorcycle Mount fits cylindrical handlebars up to 30mm diameter and comes with 3 handlebar spacer/adapter rings of different widths. Select the appropriate size for optimum mounting to your handlebar.