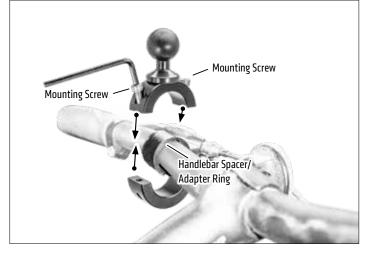

## MC25MM17 | Robust Motorcycle Handlebar Mount for Garmin nuvi

Place handlebar spacer/adapter ring around handlebar. Attach mount to handlebar around spacer. Use the included hex key to securely tighten both mounting screws.