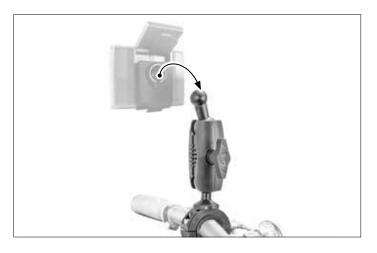

Attach Garmin nuvi (not included) by inserting the mount's 17mm ball into the device's mount base.

<u>\_!</u>

Safety Precautions

Arkon is not responsible for any damages caused to your vehicle, your device, or yourself due to the installation or use of this mount.