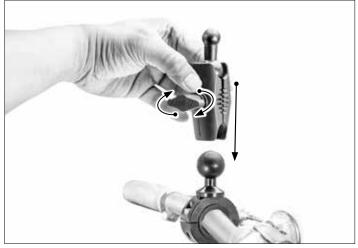

2 Attach Robust Mount Shaft by unscrewing knob to loosen collar. Adjust angle then retighten knob to secure.