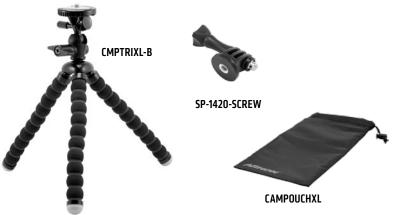

Package Contents:

- (1) CMPTRIXL-B 11" Flexible Tripod
- (1) SP-1420-SCREW 1/4"-20 to GoPro® Lateral Prong Adapter
- (1) CAMPOUCHXL Carrying Bag

GoPro® and HERO® are trademarks or registered trademarks of Woodman Labs, Inc. in the United States and other countries. Arkon Resources, Inc. is not affiliated with Woodman Labs.