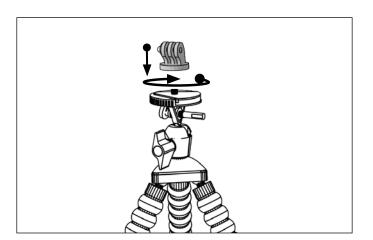

Screw ¼"-20 to GoPro adapter onto the tripod's mounting bolt.

2 Unscrew lateral screw and insert GoPro HERO (sold separately) to the adapter. Re-insert lateral screw.

**3** Release the 1/4"-20 mount by unscrewing lateral screw and pressing on release tab.