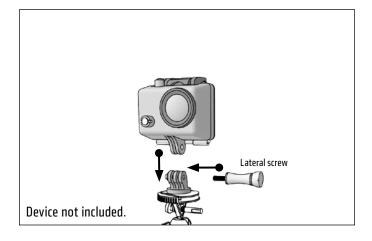

Screw ¼"-20 to GoPro adapter onto the tripod's mounting bolt.

2 Unscrew lateral screw and insert GoPro HERO (sold separately) to the adapter. Re-insert lateral screw.

**3** Release the 1/4"-20 mount by unscrewing lateral screw and pressing on release tab.