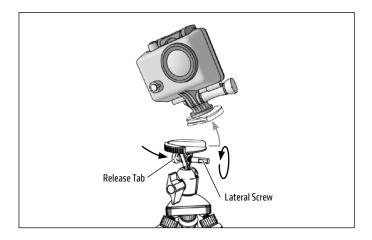

Screw ¼"-20 to GoPro adapter onto the tripod's mounting bolt.

2 Unscrew lateral screw and insert GoPro HERO (sold separately) to the adapter. Re-insert lateral screw.

**3** Release the 1/4"-20 mount by unscrewing lateral screw and pressing on release tab.