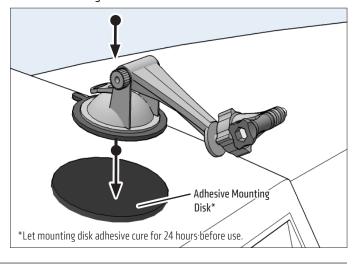

**DASHBOARD MOUNTING WARNING:** THE STICKY SUCTION PEDESTAL SHOULD NOT BE USED ON SOME TYPES OF DASHBOARDS. IT MAY LEAVE A PERMANENT INDENTATION ON DASHBOARD SURFACES MADE OF SOFT VINYL, LEATHER, OR SIMILAR MATERIALS. TO PREVENT PERMANENT INDENTATION MARKS, USE THE INCLUDED ADHESIVE MOUNTING DISK WHEN MOUNTING ON SOFT DASHBOARD SURFACES.

2 Unscrew lateral screw, then insert GoPro camera. Tighten lateral

3 Loosen adjustment ring to adjust position. Retighten to set.

**OPTIONAL:** For use on soft vinyl or leather dashboards, use included adhesive mounting disk\*.