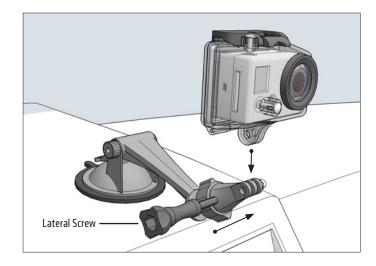

2 Unscrew lateral screw, then insert GoPro camera. Tighten lateral

3 Loosen adjustment ring to adjust position. Retighten to set.

**OPTIONAL:** For use on soft vinyl or leather dashboards, use included adhesive mounting disk\*.