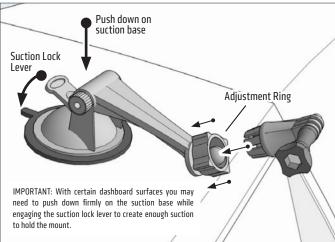

GoPro® and HERO® are trademarks or registered trademarks of Woodman Labs, Inc. in the United States and other countries. Arkon Resources, Inc. is not affiliated with Woodman Labs.

Attach pedestal to dash or windshield, engage suction lock. Place adjustment ring over the pedestal ball and snap on the GoPro HERO adapter.