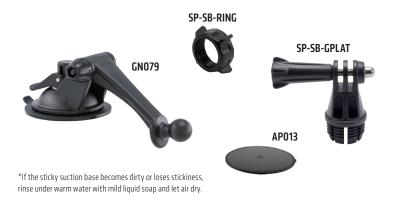

## **Package Contents:**

- (1) GN079 Multi-Surface Sticky Suction Mounting Pedestal
- (1) SP-SB-GPLAT 17mm Ball Adapter for GoPro® HERO®
- (1) SP-SB-RING Swivel Adjustment Ring
- (1) APO13 Adhesive Mounting Disk