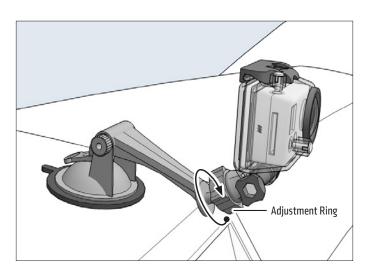

2 Unscrew lateral screw, then insert GoPro camera. Tighten lateral

3 Loosen adjustment ring to adjust position. Retighten to set.

**OPTIONAL:** For use on soft vinyl or leather dashboards, use included adhesive mounting disk\*.