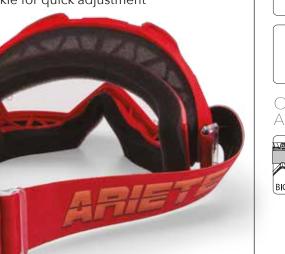

## ELASTIC STRAP

Anti-slip silicone bead Pin to suit tear-off use Double buckle for quick adjustment

Ariete puts everything within reach.