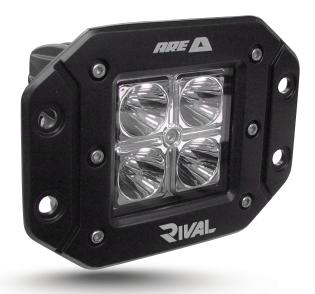

## LED FLUSH MOUNT SPOT OR FLOOD | 1080 LUMENS

Flush mounted compact LED work lights.

Designed to be non-intrusive while delivering powerful illumination.

Excellent for truck bumpers and utility beds.

Applications include: Trucks, Utility, Construction, Snow Removal Vehicles.

## LED FLUSH MOUNT SPOT OR FLOOD | 1080 LUMENS

| Part #      | Description                         | Lumens | Operating Voltage |
|-------------|-------------------------------------|--------|-------------------|
| 23705-81725 | LED Flush Mount   Spot Lens   Pair  | 1080   | 12 - 24Vdc        |
| 23705-81726 | LED Flush Mount   Flood Lens   Pair | 1080   | 12 - 24Vdc        |