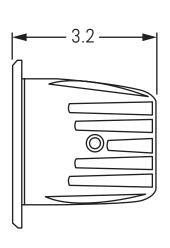

## Specifications:

Operating Voltage: 12 - 24Vdc
Operating Current: 1.3A @ 12Vdc

0.7A @ 24Vdc

Power Consumption: 16W
Colour Temperature: 6000K

Temperature Range: -40°C to +85°F

IP Rating: IP67

Weight: 1.2lbs (0.6kg)
Housing: Die-Cast Aluminum