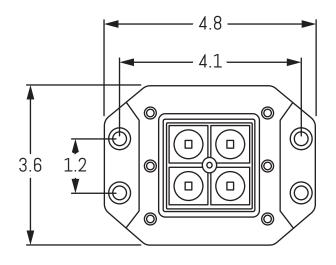

## Specifications:

Operating Voltage: 12 - 24Vdc
Operating Current: 1.3A @ 12Vdc

0.7A @ 24Vdc

Power Consumption: 16W
Colour Temperature: 6000K

Temperature Range: -40°C to +85°F

IP Rating: IP67

Weight: 1.2lbs (0.6kg)
Housing: Die-Cast Aluminum