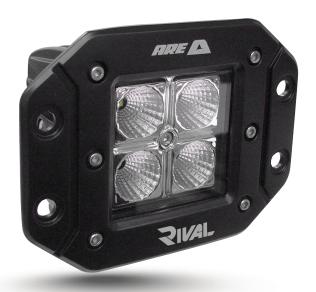

## LED FLUSH MOUNT SPOT OR FLOOD | 1080 LUMENS

Flush mounted compact LED work lights.

Designed to be non-intrusive while delivering powerful illumination.

Excellent for truck bumpers and utility beds.

Applications include: Trucks, Utility, Construction, Snow Removal Vehicles.

## LED FLUSH MOUNT SPOT OR FLOOD | 1080 LUMENS

| Part #      | Description                         | Lumens | Operating Voltage |
|-------------|-------------------------------------|--------|-------------------|
| 23705-81725 | LED Flush Mount   Spot Lens   Pair  | 1080   | 12 - 24Vdc        |
| 23705-81726 | LED Flush Mount   Flood Lens   Pair | 1080   | 12 - 24Vdc        |