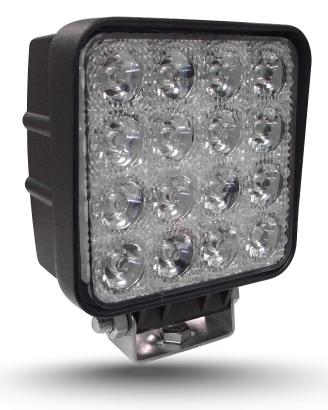

Long lasting LED work light is energy efficient and delivers superior illumination.

Applications include: Agriculture, Mining, Construction, Forestry, Heavy Duty Vehicles, Military, Off-Road Vehicles.

| FEATURE                                        | BENEFIT                                                |  |
|------------------------------------------------|--------------------------------------------------------|--|
| EPISTAR LED                                    | Superior lighting technology.                          |  |
| Die-cast aluminum housing & polycarbonate lens | Rugged design. Built for extreme working conditions.   |  |
| Stainless steel mounting hardware              | 30° tilt range for mounting flexibility. Sturdy mount. |  |
| Constant current circuit draw                  | Light does not dim even if voltage fluctuates.         |  |

## LED WORK LIGHT 3000 LUMENS

| Part #             | Description                      | Lumens | Operating Voltage |
|--------------------|----------------------------------|--------|-------------------|
| 23705-81258        | LED Work Light                   | 3000   | 12 - 24Vdc        |
|                    |                                  |        |                   |
|                    |                                  |        |                   |
| Specifications:    |                                  |        |                   |
| Operating Voltage: | 12 - 24Vdc                       |        |                   |
| Operating Current: | 2.5A @ 12Vdc                     |        |                   |
|                    | 1.3A @ 24Vdc                     |        |                   |
| Power Consumption: | 48W                              |        |                   |
| Temperature Range: | -40°C to +85°F                   |        |                   |
| IP Rating:         | IP68                             |        |                   |
| Weight:            | 1.8lbs (0.8kg)                   |        |                   |
| Housing:           | Die Cast Aluminum - Black E-Coat |        |                   |
| Lens:              | Polycarbonate                    |        |                   |
| Connection:        | Terminal Wires                   |        |                   |
| Polarity:          | Reverse Voltage Protected        |        |                   |
| Mounting:          | Stainless Steel U-Bracket        |        |                   |