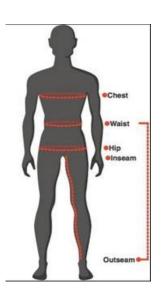

## INSEAM(Groin to Lower Ankle):

Standing up straight with your arms at your sides, measure from the acromion or summit of your shoulder, Measure from your groin to your lower ankle to get your inseam.