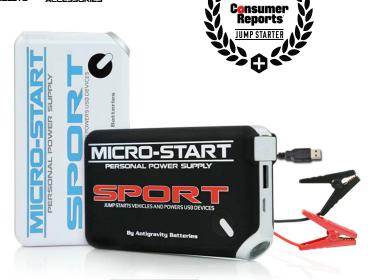

# MICRO-STARTER SPORT JUMP STARTER PERSONAL POWER SUPPLY

The NEW MICRO-START SPORT offers a super sleek and compact design with the amazing ability to start Motorcycles, Cars, and Trucks with up to 5L V8\*\* motor sizes. Additionally, the SPORT offers 7500 mAh of capacity and can charge any USB devices such as Cell Phones, Tablets, GoPro Cameras, Bluetooth Devices, and more. It also has a built-in LED flashlight to assist lighting your way in the dark.

What sets the SPORT model apart is its ability to be charged from any USB charger such as a Computer's USB port, the USB outlet in your car, the USB at an Airport charging station or your existing Phone's charger with a Micro USB tip. This also makes the SPORT's kit very compact since no accessory chargers are needed. The SPORT comes with an ultra-compact carry case and includes all you need to jump-start your vehicles and charge your USB electronics. It's so easy to use: just charge the SPORT once and take safe, portable power wherever your active lifestyle takes you.

## PACKAGE INCLUDES

- + IPC MICRO-START SPORT PERSONAL POWER SUPPLY
- + IPC DURABLE NYLON CARRYING CASE
- + IPC SMART & SAFE JUMPER CLAMPS FOR THE SPORT
- + 4-INTO-I USB CABLE (TIPS: MINI & MICRO USB, APPLE 30-PIN & APPLE 8-PIN)

## SPORT FEATURES

- + JUMP-STARTS UP TO V8 MOTORS MULTIPLE TIMES
- + 7,500 MILLI-AMPS OF HI-POWER CAPACITY
- + CHARGES USB DEVICES (PHONES, TABLETS, GOPROs)
- + SMART+SAFE CLAMPS PREVENT UNSAFE CONNECTIONS
- +CHARGES BY ANY USB CONNECTION (COMPUTERS, PHONE CHARGERS, ETC.)
- + AUTOMATIC SHUT-OFF WHEN NOT IN USE
- + BUILT-IN FLASHLIGHT W/ SOS & FLASH PATTERNS
- + ULTRA-COMPACT, SLEEK & SLIM DESIGN, FITS IN YOUR POCKET, PURSE OR BACKPACK
- + CONTAINS ALL ACCESSORIES TO JUMP START OR CHARGE DEVICES

## SPEC'S

- + SIZE: 5" X 2 5/8" X 1" | 127mm x 71mm x 22mm
- + WEIGHT: 9.75 oz | 276 g
- + BATTERY CAPACITY: 7500 mAh
- + STARTING CURRENT: 150A
- + PEAK CURRENT: 300A
- + 1 USB PORT
- + FULL CHARGING TIME: 4 HOURS
- + OPERATING TEMPERATURE: -30°C to 50°C