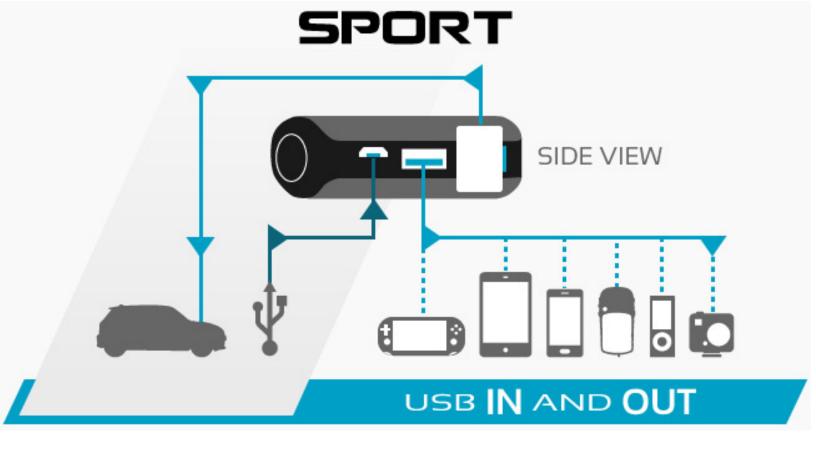

What sets the SPORT model apart is its ability to be charged from any USB charger such as a Computer's USB port, the USB outlet in your car, the USB at an Airport charging station or your existing Phone's charger with a Micro USB tip. This also makes the SPORT's kit very compact since no accessory chargers are needed. The SPORT comes with an ultra-compact carry case and includes all you need to jump-start your vehicles and charge your USB electronics. It's so easy to use: just charge the SPORT once and take safe, portable power wherever your active lifestyle takes you.

## SPORT FEATURES

- + JUMP-STARTS UP TO V8 MOTORS MULTIPLE TIMES
- + 7,500 MILLI-AMPS OF HI-POWER CAPACITY
- + CHARGES USB DEVICES (PHONES, TABLETS, GOPROs)
- + SMART+SAFE CLAMPS PREVENT UNSAFE CONNECTIONS
- +CHARGES BY ANY USB CONNECTION (COMPUTERS, PHONE CHARGERS, ETC.)
- + AUTOMATIC SHUT-OFF WHEN NOT IN USE
- + BUILT-IN FLASHLIGHT W/ SOS & FLASH PATTERNS
- + ULTRA-COMPACT, SLEEK & SLIM DESIGN, FITS IN YOUR POCKET, PURSE OR BACKPACK
- + CONTAINS ALL ACCESSORIES TO JUMP START OR CHARGE DEVICES