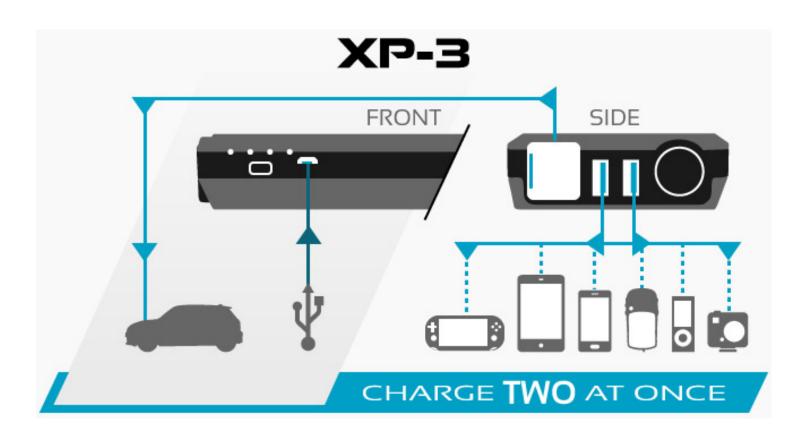

The XP-3 has serious power and can easily start vehicles such as Motorcycles, Cars, and Trucks with up to V8 5.7 liters motor sizes\*\*. It offers 8,000 mAh of back-up power to charge any USB devices like Cell Phones, Tablets, GoPro Cameras, Bluetooth Devices and more. The XP-3 also has a very bright built-in LED flashlight with SOS patterns to assist in lighting your way in the dark.

- + JUMP-STARTS UP TO V8 MOTORS MULTIPLE TIMES
- + 8,000 MILLI-AMPS OF HI-POWER CAPACITY
- + NEWLY RE-DESIGNED W/ UPGRADED FUNTIONALITY
- + 2 USB PORTS FOR CHARGING MULTIPLE DEVICES
- + CHARGES USB DEVICES (PHONES, TABLETS, GOPROs)
- + SMART+SAFE CLAMPS PREVENT UNSAFE CONNECTIONS
- + CHARGES BY ANY USB CONNECTION (COMPUTERS, PHONE CHARGERS, ETC.)
- + AUTOMATIC SHUT-OFF WHEN NOT IN USE
- + BUILT-IN FLASHLIGHT W/ SOS & FLASH PATTERNS
- + ULTRA-COMPACT, SLEEK & SLIM DESIGN, FITS IN YOUR POCKET, PURSE OR BACKPACK
- + CONTAINS ALL ACCESSORIES TO JUMP START OR CHARGE DEVICES

- + SIZE: 6" x 3" x 1" | 52mm x 76mm x 25mm
- + WEIGHT: 10.5 oz | 299 g
- + BATTERY CAPACITY: 8000 mAh
- + STARTING CURREVNT: 200A
- + PEAK CURRENT: 400A
- + 2 USB PORTS + MICRO USB PORT
- + FULL CHARGING TIME: 4 HOURS
- + OPERATING TEMPERATURE: -30°C to 50°C