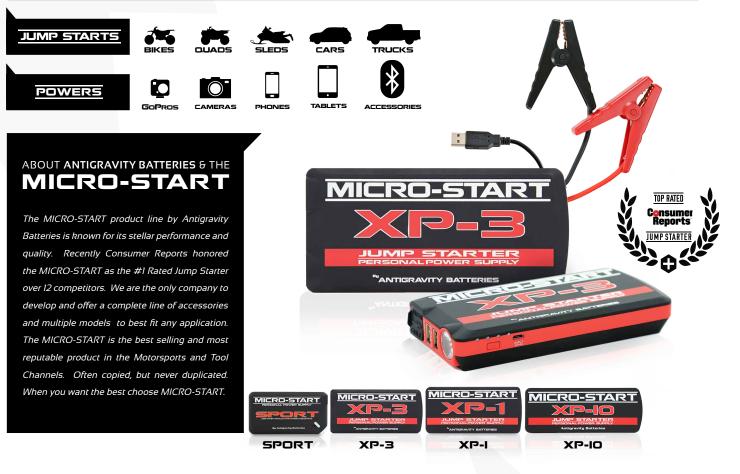

## MICRO-START

## **COMPARING THE MICRO-START SERIES**

JUMP STARTER PERSONAL POWER SUPPLY

| SPORT                                                                                                                                                                                  | XP-3                                                                                                                                                                                    | XP-1                                                                                                                                                                                        | XP-10                                                                                                                                                                                        | XP-10-HD                                                                                                                                                                                       |
|----------------------------------------------------------------------------------------------------------------------------------------------------------------------------------------|-----------------------------------------------------------------------------------------------------------------------------------------------------------------------------------------|---------------------------------------------------------------------------------------------------------------------------------------------------------------------------------------------|----------------------------------------------------------------------------------------------------------------------------------------------------------------------------------------------|------------------------------------------------------------------------------------------------------------------------------------------------------------------------------------------------|
|                                                                                                                                                                                        |                                                                                                                                                                                         |                                                                                                                                                                                             |                                                                                                                                                                                              |                                                                                                                                                                                                |
| 150A - 300A PEAK                                                                                                                                                                       | 200A - 400A PEAK                                                                                                                                                                        | 200A - 400A PEAK                                                                                                                                                                            | 300A - 600A PEAK                                                                                                                                                                             | 300A - 650A PEAK                                                                                                                                                                               |
| 7500mah                                                                                                                                                                                | 8000mah                                                                                                                                                                                 | 12000mah                                                                                                                                                                                    | 18000mah                                                                                                                                                                                     | 18000mah                                                                                                                                                                                       |
| Charging Ports: USB                                                                                                                                                                    | Charging Ports: USB (x2)                                                                                                                                                                | Charging Ports: USB (x2), 12V, 19V                                                                                                                                                          | Charging Ports: USB (x2), 12V, 19V                                                                                                                                                           | Charging Ports: USB (x2), 12V, 19V                                                                                                                                                             |
| LED FLASHLIGHT                                                                                                                                                                         | ULTRA-BRIGHT LED FLASHLIGHT                                                                                                                                                             | ULTRA-BRIGHT LED FLASHLIGHT                                                                                                                                                                 | ULTRA-BRIGHT LED FLASHLIGHT                                                                                                                                                                  | ULTRA-BRIGHT LED FLASHLIGHT                                                                                                                                                                    |
| 5" x 2.8" x .875"<br>127mm x 71mm x 22mm                                                                                                                                               | 6" x 3" x 1"<br>152mm x 76mm x 25mm                                                                                                                                                     | 6.75" x 3.25" x 1"<br>171mm x 83mm x 25mm                                                                                                                                                   | 9" x 3" x 1.25"<br>229mm x 76mm x 32mm                                                                                                                                                       | 9" x 3" x 1.25"<br>229mm x 76mm x 32mm                                                                                                                                                         |
| 9.75 oz.   276g                                                                                                                                                                        | 10.5 oz.   299g                                                                                                                                                                         | 15.25 oz.   434g                                                                                                                                                                            | 18 oz.   510g                                                                                                                                                                                | 18 oz.   510g                                                                                                                                                                                  |
| NYLON CARRY CASE                                                                                                                                                                       | NYLON CARRY CASE                                                                                                                                                                        | LEATHERETTE CARRY CASE                                                                                                                                                                      | LEATHERETTE CARRY CASE                                                                                                                                                                       | LEATHERETTE CARRY CASE                                                                                                                                                                         |
| The SPORT is super sleek &<br>small. It Jump-Starts vehicles<br>with up to 5.0 liter V8 motors<br>in size and also charges any<br>USB devices. It comes in our<br>smallest carry case. | The XP-3 easily jump-starts<br>vehicles up to 5.7 liter V8 in<br>motor size. It has 2 USB ports<br>for extra charging capabilities.<br>XP-3 is a little bigger than the<br>SPORT model. | The XP-1 does it all: it easily<br>starts vehicles up to 6L V8 in<br>motor size while having the<br>ability to charge and power<br>19V Laptop Computers, 12V<br>Devices and any USB Device. | The XP-10 PP5 does it all and<br>with authority! It can start<br>Diesel Motors up to 7.3 liters<br>and gas engines with ease.<br>Charge Laptop Computers, 12V<br>Devices and any USB Device. | The new model XP-10-HD is a<br>Heavy Duty Micro-Start perfect<br>for mechanics, fleets and large<br>vehicles. More power. Includes<br>the much larger, unbreakable<br>all-copper Smart Clamps. |