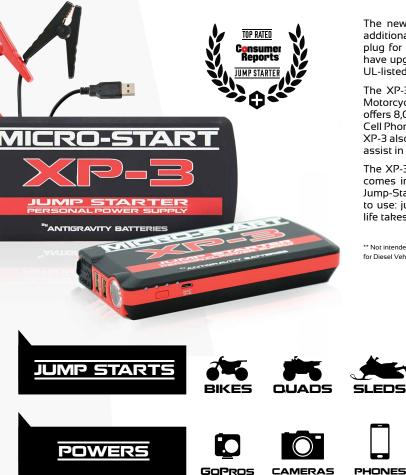

MICRO-START

JUMP STARTER

## ANTIGRAVITY BATTERIES

The newly REDESIGNED XP-3 has a great new look and adds an additional USB port, plus the ability to be charged from any Micro-USB plug for easier recharging no matter where you are. Additionally we have upgraded the Smart Clamps with Thermal Protections and have UL-listed battery cells for even better operation and safety.

The XP-3 has serious power and can easily start vehicles such as Motorcycles, Cars, and Trucks with up to V8 5.7 liters motor sizes\*\*. It offers 8,000 mAh of back-up power to charge any USB devices like Cell Phones, Tablets, GoPro Cameras, Bluetooth Devices and more. The XP-3 also has a very bright built-in LED flashlight with SOS patterns to assist in lighting your way in the dark.

The XP-3 can easily fit in your Pocket, Purse or Backpack. The XP-3 comes in a compact, durable carry case with everything needed to Jump-Start your vehicles and Charge your electronic devices. So easy to use: just charge the XP-3 and take safe, portable power wherever life takes you.