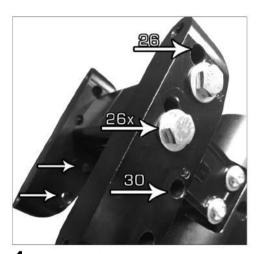

Attach the wings to the neck with 3/8-16x7" bolts and washers.

Adjust the fairing mount wing bolts based on your wheel size (26", 26x", 30"). 26X is the most common fitment for 26" wheels

Torque with 3/8" allen wrench and socket to 25ft.-lbs.