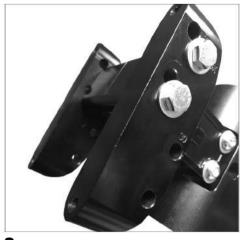

## AMERICAN SUSPENSION Fairing Mount (FM-13) INSTALLATION GUIDE

Take 3/8-16z3-1/2 and 3/8-16z7 bolts and place washers into the four bolts.

Attach the center block mounts to the neck with 3/8-16z3-1/2 bolts, washers, and lock nuts.

Attach the wings to the neck with 3/8-16x7" bolts and washers.

Adjust the fairing mount wing bolts based on your wheel size (26", 26x", 30"). 26X is the most common fitment for 26" wheels

Torque with 3/8" allen wrench and socket to 25ft.-lbs.