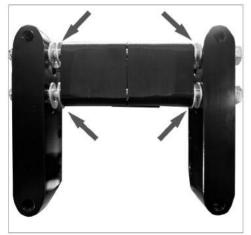

## AMERICAN SUSPENSION Fairing Mount (FM-13) INSTALLATION GUIDE

Take 3/8-16z3-1/2 and 3/8-16z7 bolts and place washers into the four bolts.

Attach the center block mounts to the neck with 3/8-16z3-1/2 bolts, washers, and lock nuts.

Attach the wings to the neck with 3/8-16x7" bolts and washers.

Adjust the fairing mount wing bolts based on your wheel size (26", 26x", 30"). 26X is the most common fitment for 26" wheels

Torque with 3/8" allen wrench and socket to 25ft.-lbs.