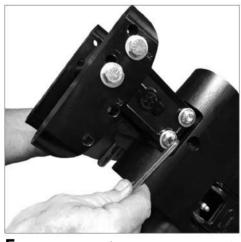

Attach inner fairing to the front of the mount and tighten bolts.

If experiencing issues with fairing alignment, use shims to adjust wings for perfect fitting.