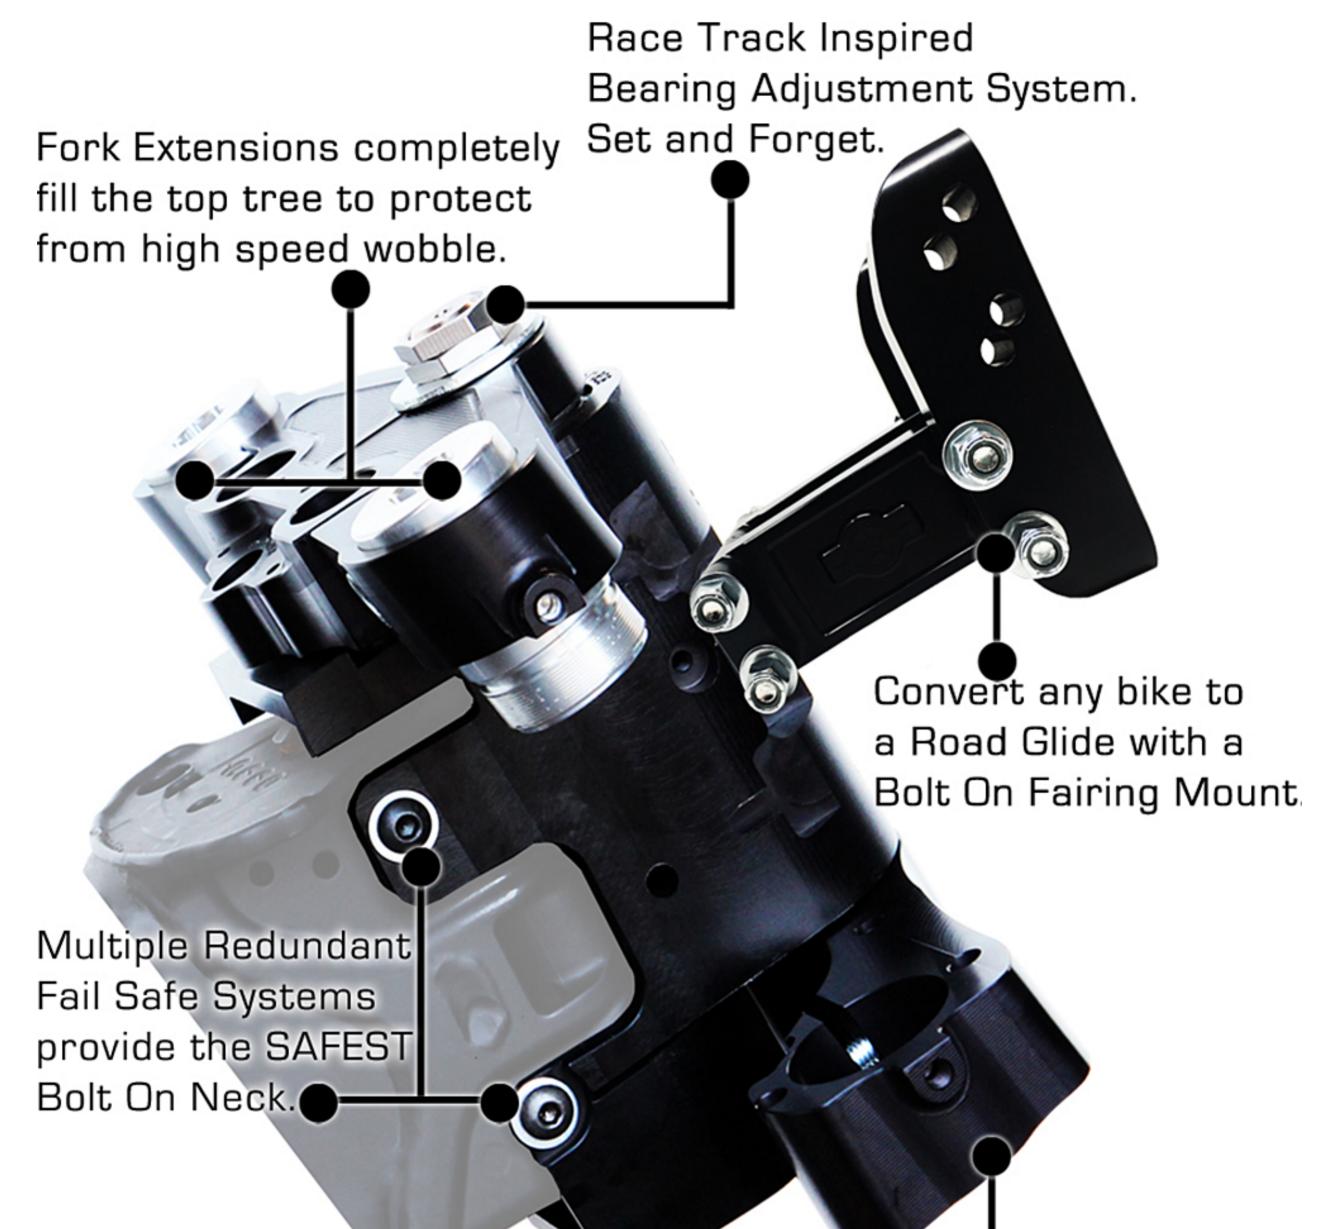

# THE EASE OF A BOLT ON WITH THE RELIABILITY OF A WELD ON

0

Race Track Inspired Bearing Adjustment System. Set and Forget.

Fork Extensions completely fill the top tree to protect from high speed wobble.

Perfect trail for any 23", 26" 30" or 32" conversions.

Multiple Redundant Fail Safe System designs provide the SAFEST Bolt On Neck.

Fully backed by a Limited Lifetime Warranty

Convert any bike to a Road Glide with a Bolt On Fairing Mount.

The ONLY ONE-PIECE Bolt On available in the market.

Pressed in Stem gives absolute best handling of any available Bolt on Neck.

Proven by millions of miles, on thousands of bikes.

### The ONLY ONE-PIECE Bolt On available in

the market.

Pressed in Stem gives absolute best handling of any available Bolt on Neck.

Learn more about other motorcycle handlebars & controls by American Suspension on our website.