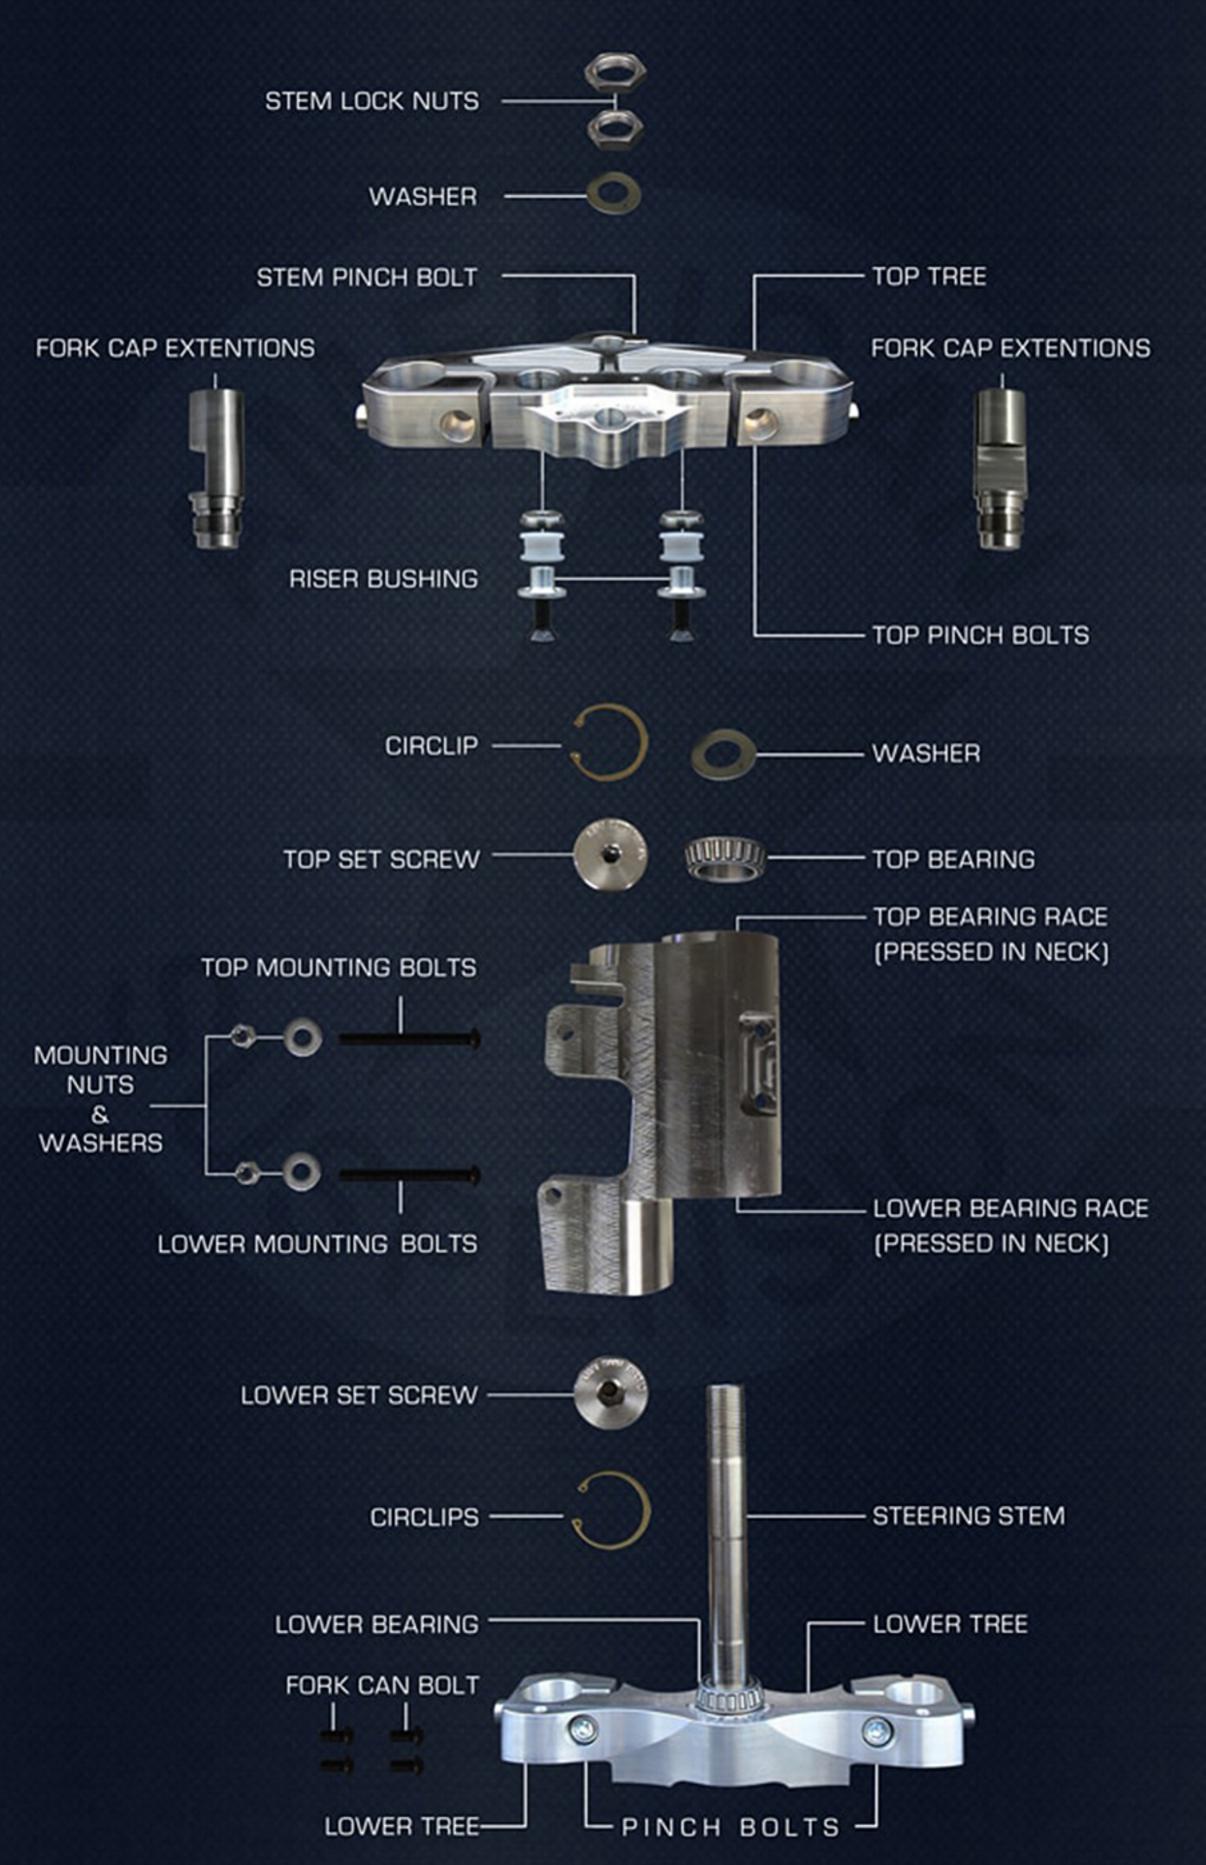

## AMERICAN SUSPENSION BOLTON NECK KIT

## American Suspension Bolt-On rake kit for installing a 23/26/30/32 Wheel

#### 1997-2016 *HD Touring*

\*Perfect Ride \*No Cutting \*No Welding \*Easy Install

#### NO CUTTING NO WELDING 30" OR 26" WHEEL INSTALLATION

 $\bigcirc$ 

 $\bigcirc$ 

DIRECT BOLT ON

PERFECT TRAIL FOR

PERFECT HANDALING

EZ SAME DAY INSTALATION