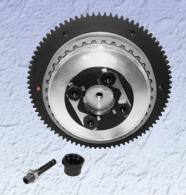

1053-0009 or 1053-0012 Comp Master™ Clutch & Basket Kit w/ Ring Gear & 36 or 37 Tooth sprocket

1053-0022 Clutch Basket w/ Comp Master™ Clutch & 106 Tooth Ring Gear & 46 Tooth Spprocket

1104-0001 MASTER COMP<sup>™</sup> ADVANCE ASSEMBLY KIT WITH STAINLESS STEEL BASE/POST. INCLUDES CENTER BOLT.