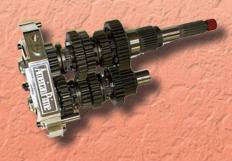

1216-0001 COMPLETE COMP MASTER™ 6 SPEED CLOSE RATIO LSD GEAR SET WITH TRAP DOOR ASSEMBLED ON MAINSHAFT & COUNTERSHAFT. INCLUDES SHIFTER DRUM, SHIFTING AS-SEMBLY, SHIFTER FORKS, BEARINGS & CHROME TOP COVER. FITS LSD 5 SPEED BIG TWIN TRANSMISSIONS EXCEPT 2006 DYNA MODELS & AFTERMARKET 6 SPEED TRANS. CLOSE RATIO 2.94:1 FIRST GEAR; SECOND GEAR 2.21; 0.860:1 OVERDRIVE SIXTH GEAR. FORGED AND BACK CUT GEARS FOR POSITIVE SHIFTING.