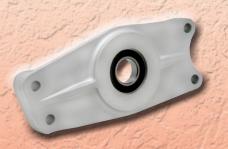

2014-0002 ALTERNATOR SHROUD KIT POLISHED. 2122-0031 ALTERNATOR SHROUD KIT AS CAST FITS 1970-2006 BIG TWIN EXCEPT 2006 DYNA. IN-CLUDES BOLTS!

1120-0002 TRANSMISSION BEARING SUPPORT (REAR CHAIN DRIVE ONLY). FITS 1970-1978 4 SPEED. INCLUDES BEARING!