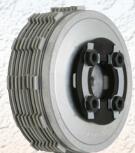

## PROUDLY MADE IN THE UNITED STATES OF AMERICA

1056-0002~FITS ALL PRE-EVO BIG TWIN (1936-84). WITH EARLY DRY STYLE CLUTCH.

1056-0006~FITS 1998 - 2006 EVO & TWIN CAM BIG TWIN EXCEPT 2006 DYNA MODELS.

1056-0020~FITS 2006 DYNA MODELS & 2007-2010 BIG TWIN MODELS WITH CABLE ACTUATED CLUTCH.