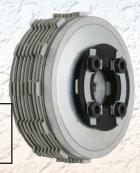

## PROUDLY MADE IN THE UNITED STATES OF AMERICA

1056-0002~FITS ALL PRE-EVO BIG TWIN (1936-84). WITH EARLY DRY STYLE CLUTCH.

1056-0006~FITS 1998 - 2006 EVO & TWIN CAM BIG TWIN EXCEPT 2006 DYNA MODELS.

1056-0020~FITS 2006 DYNA MODELS & 2007-2010 BIG TWIN MODELS WITH CABLE ACTUATED CLUTCH.