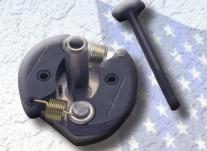

1053-0009 or 1053-0012 Comp Master™ Clutch & Basket Kit w/ Ring Gear & 36 or 37 Tooth sprocket

1053-0022 Clutch Basket w/ Comp Master™ Clutch & 106 Tooth Ring Gear & 46 Tooth Spprocket

1104-0001 MASTER COMP<sup>™</sup> ADVANCE ASSEMBLY KIT WITH STAINLESS STEEL BASE/POST. INCLUDES CENTER BOLT.