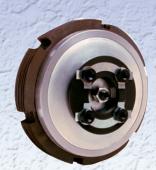

## PROUDLY MADE IN THE UNITED STATES OF AMERICA

1056-0002~FITS ALL PRE-EVO BIG TWIN (1936-84). WITH EARLY DRY STYLE CLUTCH.

1056-0006~FITS 1998 - 2006 EVO & TWIN CAM BIG TWIN EXCEPT 2006 DYNA MODELS.

1056-0020~FITS 2006 DYNA MODELS & 2007-2010 BIG TWIN MODELS WITH CABLE ACTUATED CLUTCH.