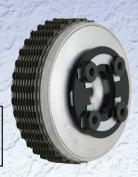

## PROUDLY MADE IN THE UNITED STATES OF AMERICA

1056-0002~FITS ALL PRE-EVO BIG TWIN (1936-84). WITH EARLY DRY STYLE CLUTCH.

1056-0006~FITS 1998 - 2006 EVO & TWIN CAM BIG TWIN EXCEPT 2006 DYNA MODELS.

1056-0020~FITS 2006 DYNA MODELS & 2007-2010 BIG TWIN MODELS WITH CABLE ACTUATED CLUTCH.

1056-0007~FITS 1991-PRESENT 5-SPD EVO XL SPORTSTER MOD-ELS & 1991-2002 BUELL MODELS EXCEPT BUELL BLAST.

1056-0027~FITS 2011 - 2016 BIG TWIN MODELS\* WITH HD HYDRAULIC CLUTCH.

1056-0026~FITS 2011 & LATER BIG TWIN MODELS W/ CABLE ACTUATED CLUTCH.