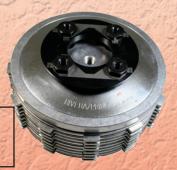

1056-0007~FITS 1991-PRESENT 5-SPD EVO XL SPORTSTER MOD-ELS & 1991-2002 BUELL MODELS EXCEPT BUELL BLAST.

1056-0027~FITS 2011 - 2016 BIG TWIN MODELS\* WITH HD HYDRAULIC CLUTCH.

1056-0026~FITS 2011 & LATER BIG TWIN MODELS W/ CABLE ACTUATED CLUTCH.