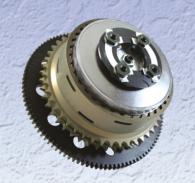

1053-0009 or 1053-0012 Comp Master™ Clutch & Basket Kit w/ Ring Gear & 36 or 37 Tooth sprocket

1053-0022 Clutch Basket w/ Comp Master™ Clutch & 106 Tooth Ring Gear & 46 Tooth Spprocket

1104-0001 MASTER COMP<sup>™</sup> ADVANCE ASSEMBLY KIT WITH STAINLESS STEEL BASE/POST. INCLUDES CENTER BOLT.