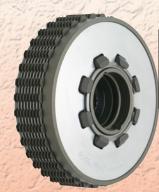

1053-0009 or 1053-0012 Comp Master™ Clutch & Basket Kit w/ Ring Gear & 36 or 37 Tooth sprocket

1053-0022 Clutch Basket w/ Comp Master™ Clutch & 106 Tooth Ring Gear & 46 Tooth Spprocket

1104-0001 MASTER COMP<sup>™</sup> ADVANCE ASSEMBLY KIT WITH STAINLESS STEEL BASE/POST. INCLUDES CENTER BOLT.