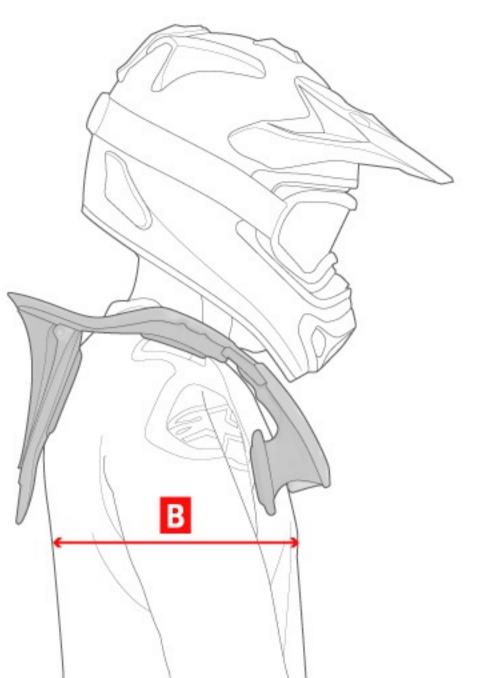

## **HOW TO MEASURE**

- A Chest Circumference:

  Measure around the fullest part, under the armpits, keeping the tape horizontal.
- B Chest Thickness:
  Thickness of the chest in profile.

| PRODUCT<br>SIZE | CONVERSITION GUIDE |              | BODY<br>MEASUREMENT               |  |
|-----------------|--------------------|--------------|-----------------------------------|--|
| BNS<br>SIZE     | U.S.<br>SIZE       | EURO<br>SIZE | CHEST CIRCUM-<br>FERENCE (CM)     |  |
| XS-M            | 32-42              | 32-42        | 74-106                            |  |
| L-XL            | 42-56              | 42-56        | 106-134                           |  |
| INTL<br>SIZE    | U.S.<br>SIZE       | EURO<br>SIZE | CHEST CIRCUM-<br>FERENCE (INCHES) |  |
| XS-M            | 32-42              | 32-42        | 29 1/4 - 41 3/4                   |  |
| L-XL            | 42-56              | 42-56        | 41 3/4- 52 3/4                    |  |
| L               |                    |              | L                                 |  |