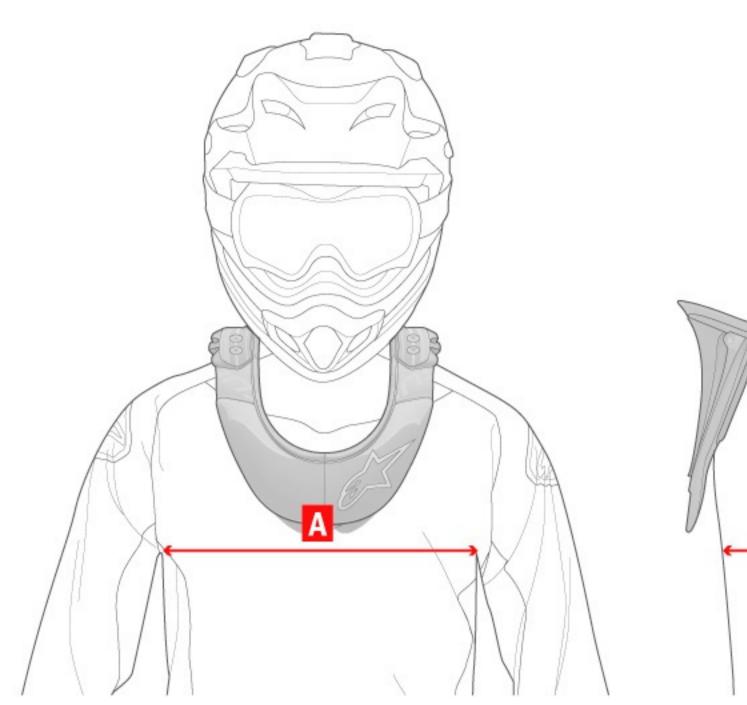

## **HOW TO MEASURE**

- A Chest Circumference:

  Measure around the fullest part, under the armpits, keeping the tape horizontal.
- B Chest Thickness:
  Thickness of the chest in profile.

| PRODUCT<br>SIZE | CONVERSITION GUIDE |              | BODY<br>MEASUREMENT               |  |
|-----------------|--------------------|--------------|-----------------------------------|--|
| BNS<br>SIZE     | U.S.<br>SIZE       | EURO<br>SIZE | CHEST CIRCUM-<br>FERENCE (CM)     |  |
| XS-M            | 32-42              | 32-42        | 74-106                            |  |
| L-XL            | 42-56              | 42-56        | 106-134                           |  |
| INTL<br>SIZE    | U.S.<br>SIZE       | EURO<br>SIZE | CHEST CIRCUM-<br>FERENCE (INCHES) |  |
| XS-M            | 32-42              | 32-42        | 29 1/4 - 41 3/4                   |  |
| L-XL            | 42-56              | 42-56        | 41 3/4- 52 3/4                    |  |
| L               |                    |              | L                                 |  |