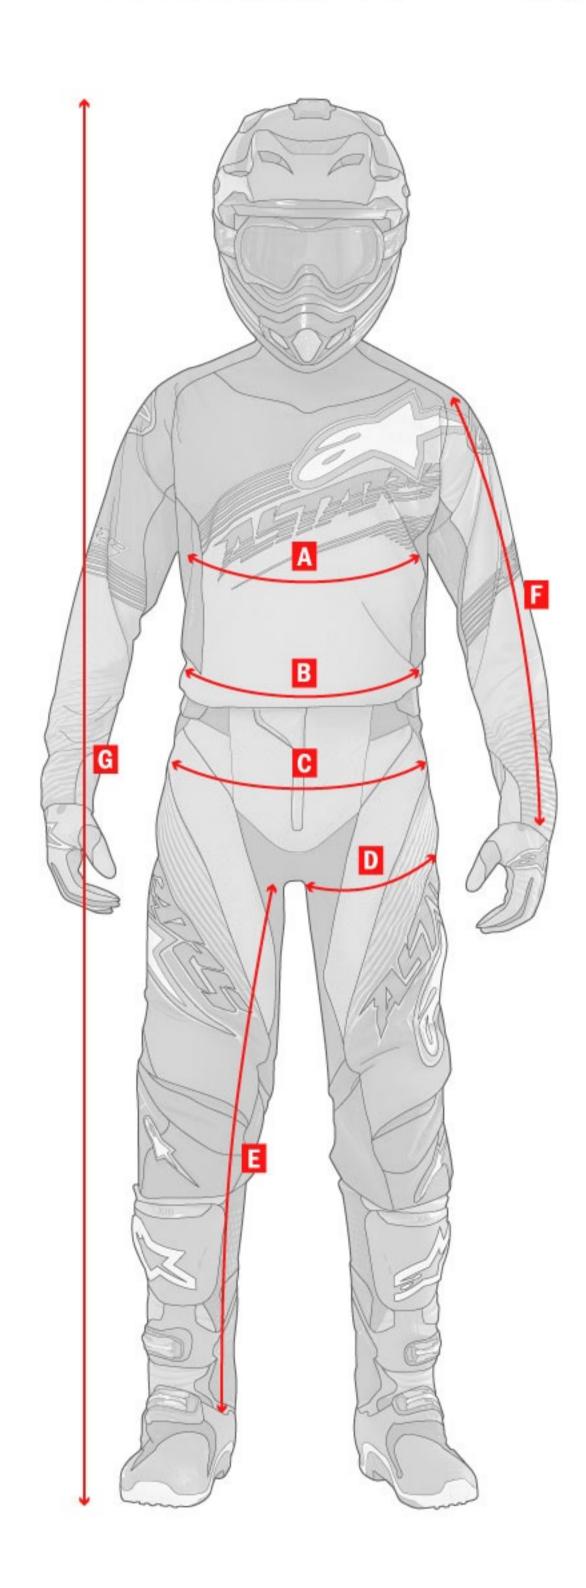

## **HOW TO MEASURE**

A Chest:

Measure around the fullest part, under the armpits, keeping the tape horizontal.

B Waist:

Measure around the natural waist line, inline with the navel, keeping the tape horizontal.

C Hip:

Measure around the fullest part of your hips, about 20cm below waist line, keeping the tape horizontal.

Thigh

Measure around the thigh just below the crotch, keeping the tape horizontal. Inseam:

Stand against a wall, ask someone else to measure from the crotch to the bottom of your leg.

F Arm Length:

Measure from shoulder (Humerus) to wrist.

G Height:

Stand against a wall, ask someone else to measure from the floor to the top of your head, keeping the tape vertical.

| CONVERSION   |              |                   | PRODUCT<br>SIZE | BODY<br>MEASUREMENT |                   |                 |                   |                                   |                       |                |
|--------------|--------------|-------------------|-----------------|---------------------|-------------------|-----------------|-------------------|-----------------------------------|-----------------------|----------------|
| EURO<br>SIZE | U.S.<br>SIZE | U.S.<br>PANT SIZE | INTL<br>SIZE    | CHEST<br>(CM)       | WAIST<br>(CM)     | HIP<br>(CM)     | THIGH<br>(CM)     | INSEAM<br>(CM)                    | OUTER<br>ARM (CM)     | HEIGHT<br>(CM) |
| 40           | 30           | 24                | XXS             | 78- 82              | 64-68             | 79-83           | 48-49             | 71-72                             | 49-50                 | 150-156        |
| 42           | 32           | 26                | XXS-XS          | 82-86               | 68-72             | 83-87           | 49-51             | 72-74                             | 50-52                 | 156-163        |
| 44           | 34           | 28                | XS              | 86-90               | 72-76             | 87-91           | 51-53             | 74-76                             | 52-54                 | 163-167        |
| 46           | 36           | 30                | S               | 90-94               | 76-80             | 91-95           | 53-55             | 76-78                             | 54-56                 | 167-171        |
| 48           | 38           | 32                | S-M             | 94-98               | 80-84             | 95-99           | 55-57             | 78-80                             | 56-58                 | 171-175        |
| 50           | 40           | 34                | M-L             | 98-102              | 84-88             | 99-103          | 57-59             | 80-82                             | 58-60                 | 175-179        |
| 52           | 42           | 36                | L               | 102-106             | 88-92             | 103-107         | 59-61             | 82-84                             | 60-62                 | 179-183        |
| 54           | 44           | 38                | XL              | 106-110             | 92-96             | 107-111         | 61-63             | 84-86                             | 62-64                 | 183-187        |
| 56           | 46           | 40                | XL-XXL          | 110-114             | 96-100            | 111-115         | 63-65             | 86-88                             | 64-66                 | 187-191        |
| 58           | 48           | 42                | XXL             | 114-118             | 100-104           | 115-119         | 65-67             | 88-90                             | 66-68                 | 191-195        |
| 60           | 50           | 44                | 3XL             | 118-122             | 104-108           | 119-123         | 67-69             | 88-90                             | 66-68                 | 191-195        |
| 62           | 52           | 46                | 3XL-4XL         | 122-126             | 108-112           | 123-127         | 69-71             | 90-92                             | 68-70                 | 195-199        |
| 64           | 54           | 48                | 4XL             | 126-130             | 112-116           | 127-131         | 71-73             | 90-92                             | 68-70                 | 195-199        |
| 66           | 56           | 50                | 5XL             | 130-134             | 116-120           | 131-136         | 73-75             | 90-92                             | 68-70                 | 195-199        |
| EURO<br>SIZE | U.S.<br>SIZE | U.S.<br>PANT SIZE | INTL<br>SIZE    | CHEST<br>(INCHES)   | WAIST<br>(INCHES) | HIP<br>(INCHES) | THIGH<br>(INCHES) |                                   | OUTER ARM<br>(INCHES) |                |
| 40           | 30           | 24                | XXS             | 30 3/4 - 32 1/4     | 251/4-263/4       | 31 1/8 - 32 5/8 | 19 3/8 - 19 5/8   | 28-28¾                            | 191/4-201/8           | 4'11" - 5'1"   |
| 42           | 32           | 26                | XXS-XS          | 32 1/4 - 33 1/8     | 263/4-283/8       | 32 5/8 - 34 1/4 | 19 5% - 20 1/8    | 283/4-291/8                       | 201/8-203/4           | 5'2" - 5'4"    |
| 44           | 34           | 28                | XS              | 33 1/8-35 3/8       | 28 3/8 - 29 7/8   | 34 1/4 - 35 7/8 | 201/2-201/8       | 291/2-297/8                       | 20 1/8-21 1/4         | 5'4" - 5'5"    |
| 46           | 36           | 30                | S               | 35 3/8-37           | 29 %-31 1/2       | 35 1/8-37 3/8   | 21 1/4 - 21 5/8   | 30 %-30 %                         | 21 %-22               | 5'6" - 5'7"    |
| 48           | 38           | 32                | S-M             | 37 - 38 5/8         | 311/2-331/8       | 37 %-39         | 22-221/2          | 31 1/8-31 1/2                     | 221/2-22 1/8          | 5'7" - 5'8"    |
| 50           | 40           | 34                | M-L             | 38 5/8 - 40 1/8     | 33 1/8-34 5/8     | 39 - 40 1/2     | 22 1/8 - 23 1/4   | 31 %-32 1/4                       | 231/4-235/8           | 5'9" - 5'10"   |
| 52           | 42           | 36                | L               | 40 1/8-41 3/4       | 34 %-36 1/4       | 401/2-421/8     | 23 % - 24         | 32 %-33 1/8                       | 24-24 3/8             | 5'11" - 6'     |
| 54           | 44           | 38                | XL              | 41 3/4 - 43 1/4     | 36 1/4 - 37 3/4   | 42 1/8 - 43 3/4 | 24 3/8 - 24 3/4   | 331/2-33 1/8                      | 243/4-251/4           | 6' - 6'2"      |
| 56           | 46           | 40                | XL-XXL          | 431/4-44 1/8        | 373/4-391/4       | 43¾-45¼         | 251/4-255/8       | 341/4-345/8                       | 25 %-26               | 6'2" - 6'3"    |
| 58           | 48           | 42                | XXL             | 44 1/8-46 1/2       | 39 1/4 - 41       | 45 1/4 - 46 1/8 | 26-26 %           | 35-35 3/8                         | 26 3/8 - 26 3/4       | 6'3" - 6'5"    |
| 60           | 50           | 44                | 3XL             | 461/2-48            | 41-421/2          | 46 %-48 %       | 263/4-271/8       | 35-35 <sup>3</sup> / <sub>8</sub> | 26 % - 26 34          | 6'3" - 6'5"    |
| 62           | 52           | 46                | 3XL-4XL         | 48-49 5/8           | 421/2-441/8       | 48 3/8-50       | 27 1/2 - 28       | 35 1/8-36 1/4                     | 27 1/8-27 1/2         | 6'5" - 6'6"    |
| 64           | 54           | 48                | 4XL             | 49 5/8-51 1/8       | 44 1/8 - 45 5/8   | 50-51 %         | 28 % - 28 ½       | 35 1/8-36 1/4                     | 27 1/6-27 1/2         | 6'5" - 6'6"    |
| 66           | 56           | 50                | 5XL             | 51 1/6-53 3/6       | 45 5/8 - 47 3/4   | 51 % 54 1/8     | 281/2-297/8       | 35 1/8-36 1/4                     | 27 1/8 - 27 1/2       | 6'5" - 6'6"    |