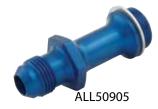

#### Fitting with Male -8AN End

Part No. Description

ALL50904.......Holley 7/8"-20, Blue Anodized ALL50906......Holley 7/8"-20, Black Anodized

ALL50905......Holley 7/8"-20, Blue Anodized

ALL50910