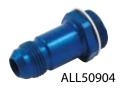

#### Fitting with Male -8AN End

Part No. Description

ALL50904.......Holley 7/8"-20, Blue Anodized ALL50906......Holley 7/8"-20, Black Anodized

ALL50905......Holley 7/8"-20, Blue Anodized

ALL50910