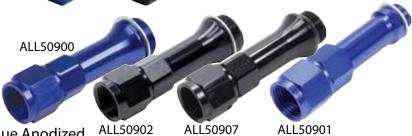

## Fitting with Female -8AN End

Part No. Description
ALL50900.......Holley 7/8"-20, Blue Anodized
ALL50902......Holley 7/8"-20, Black Anodized
ALL50907......Holley HP (3/4"-16 ORB) Black

ALL50901......Barry Grant/Demon 9/16"-24, Blue Anodized