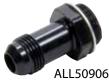

#### Fitting with Male -8AN End

Part No. Description

ALL50904.......Holley 7/8"-20, Blue Anodized ALL50906......Holley 7/8"-20, Black Anodized

ALL50905......Holley 7/8"-20, Blue Anodized

ALL50910