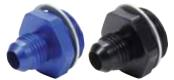

## Fitting with Female -6AN End

Part No. Description

ALL50890...... Holley 7/8"-20, Blue Anodized ALL50892...... Holley 7/8"-20, Black Anodized

### Fitting with Male -6AN End

Part No. Description

ALL50894......Holley 7/8"-20, Blue Anodized ALL50896....... Holley 7/8"-20, Black Anodized