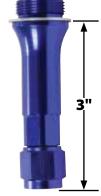

## Fitting with Female -6AN End

Part No. Description

ALL50890...... Holley 7/8"-20, Blue Anodized ALL50892...... Holley 7/8"-20, Black Anodized