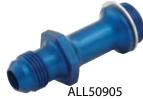

# Fitting with Male -8AN End

Part No. Description

ALL50904......Holley 7/8"-20, Blue Anodized

ALL50906.......Holley 7/8"-20, Black Anodized

ALL50905.......Barry Grant/Demon 9/16"-24, Blue Anodized

ALL50910