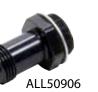

# Fitting with Male -8AN End

Part No. Description

ALL50904......Holley 7/8"-20, Blue Anodized

ALL50906.......Holley 7/8"-20, Black Anodized

ALL50905.......Barry Grant/Demon 9/16"-24, Blue Anodized

ALL50910