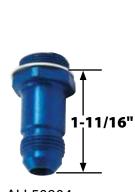

#### Fitting with Female -8AN End

Part No. Description ALL50900.......Holley 7/8"-20, Blue Anodized

ALL50902.......Holley 7/8"-20, Black Anodized ALL50907...... Holley HP (3/4"-16 ORB) Black

ALL50901......Barry Grant/Demon 9/16"-24, Blue Anodized