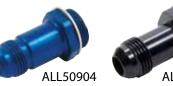

# Fitting with Male -8AN End

Part No. Description

ALL50904......Holley 7/8"-20, Blue Anodized

ALL50906.......Holley 7/8"-20, Black Anodized

ALL50905.......Barry Grant/Demon 9/16"-24, Blue Anodized

ALL50910