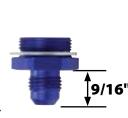

#### Fitting with Female -8AN End

Part No. Description ALL50900.......Holley 7/8"-20, Blue Anodized

ALL50902.......Holley 7/8"-20, Black Anodized ALL50907...... Holley HP (3/4"-16 ORB) Black

ALL50901......Barry Grant/Demon 9/16"-24, Blue Anodized

# Fitting with Male -8AN End

Part No. Description

ALL50904......Holley 7/8"-20, Blue Anodized

ALL50906.......Holley 7/8"-20, Black Anodized

ALL50905.......Barry Grant/Demon 9/16"-24, Blue Anodized

ALL50910