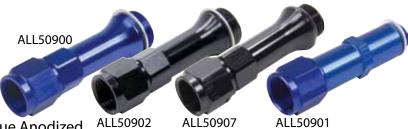

#### Fitting with Female -8AN End

Part No. Description ALL50900.......Holley 7/8"-20, Blue Anodized

ALL50902.......Holley 7/8"-20, Black Anodized ALL50907...... Holley HP (3/4"-16 ORB) Black

ALL50901......Barry Grant/Demon 9/16"-24, Blue Anodized