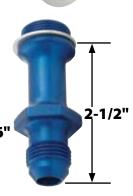

### Fitting with Male -6AN End

Part No. Description

ALL50894......Holley 7/8"-20, Blue Anodized ALL50896....... Holley 7/8"-20, Black Anodized