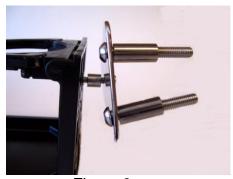

## INSTRUCTIONS FOR MK-D DRIVER MUGGER 45-1223

- 1. Remove the two 6mm socket head screws from the clutch or brake perch. Figure 1.
- 2. Place the new 6mm bolts through the mounting tab with the long spacers and into the perch as shown and tighten properly. Figure 2.
- 3. Mount the mugger drink holder to the tab with the remaining screw, short spacer and lock nut into the top center hole of the mugger. Figure 3. Leave it loose enough so that it will swing.

Figure 1

Figure 2

Figure 3