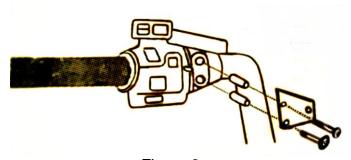

## INSTRUCTIONS FOR MK-D DRIVER MUGGER 45-1223

- 1. Remove the two 6mm socket head screws from the clutch or brake perch. Figure 1.
- 2. Place the new 6mm bolts through the mounting tab with the long spacers and into the perch as shown and tighten properly. Figure 2.
- 3. Mount the mugger drink holder to the tab with the remaining screw, short spacer and lock nut into the top center hole of the mugger. Figure 3. Leave it loose enough so that it will swing.

Figure 1

Figure 2

Figure 3