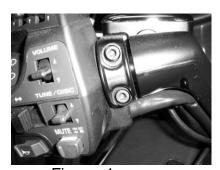

## INSTRUCTIONS FOR MK-D DRIVER MUGGER 45-1223

- 1. Remove the two 6mm socket head screws from the clutch or brake perch. Figure 1.
- 2. Place the new 6mm bolts through the mounting tab with the long spacers and into the perch as shown and tighten properly. Figure 2.
- 3. Mount the mugger drink holder to the tab with the remaining screw, short spacer and lock nut into the top center hole of the mugger. Figure 3. Leave it loose enough so that it will swing.

Figure 1

Figure 2

Figure 3