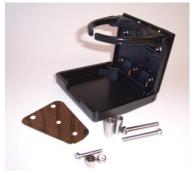

## INSTRUCTIONS FOR MK-D DRIVER MUGGER 45-1223

- 1. Remove the two 6mm socket head screws from the clutch or brake perch. Figure 1.
- 2. Place the new 6mm bolts through the mounting tab with the long spacers and into the perch as shown and tighten properly. Figure 2.
- 3. Mount the mugger drink holder to the tab with the remaining screw, short spacer and lock nut into the top center hole of the mugger. Figure 3. Leave it loose enough so that it will swing.

Figure 1

Figure 2

Figure 3