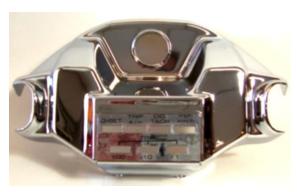

## Instructions for Part 673-165A GL1200 ASP Handlebar Cover

## Read Instructions carefully before installing.

- **1.** Unfasten black OEM handlebar clamp cover by removing the two Phillips head screws at the lower bottom edge. Slide the cover up over the key switch.
- **2.** Remove the trip computer head by unfastening the four screws attaching it to the back of the cover. Remove the small cover by prying the two spring clips off the back of the cover. Install both these units onto the chrome replacement cover reusing the OEM hardware.
- **3.** Reinstall onto motorcycle using screws removed in step 1. Make certain the forward edge of the chrome replacement cover engages retainer clips before tightening screws.