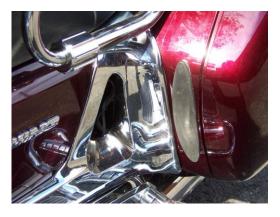

## MOUNTING INSTRUCTIONS FOR Part 45-1804 GL1800 01-10 CHROME SADDLEBAG SCUFF PLATE

Read instructions thoroughly before installing.

- 1. Remove the left or right engine side plate cover from bike.
- 2. Remove the three screws that hold the original black scuff cover on to the engine side plate cover.
- 3. Place the new chrome scuff cover in position and screw on to the side plate cover. Tighten screws evenly. <u>Do Not Over Tighten</u>. Repeat other side.
- 4. Replace the engine side plate covers on to bike.