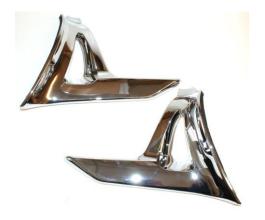

## MOUNTING INSTRUCTIONS FOR Part 45-1804 GL1800 01-10 CHROME SADDLEBAG SCUFF PLATE

Read instructions thoroughly before installing.

- 1. Remove the left or right engine side plate cover from bike.
- 2. Remove the three screws that hold the original black scuff cover on to the engine side plate cover.
- 3. Place the new chrome scuff cover in position and screw on to the side plate cover. Tighten screws evenly. <u>Do Not Over Tighten</u>. Repeat other side.
- 4. Replace the engine side plate covers on to bike.