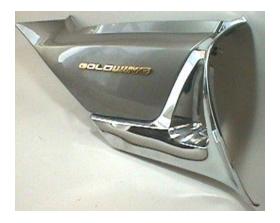

## MOUNTING INSTRUCTIONS FOR Part 45-1804 GL1800 01-10 CHROME SADDLEBAG SCUFF PLATE

Read instructions thoroughly before installing.

- 1. Remove the left or right engine side plate cover from bike.
- 2. Remove the three screws that hold the original black scuff cover on to the engine side plate cover.
- 3. Place the new chrome scuff cover in position and screw on to the side plate cover. Tighten screws evenly. <u>Do Not Over Tighten</u>. Repeat other side.
- 4. Replace the engine side plate covers on to bike.