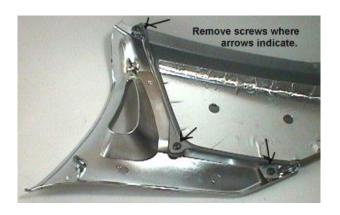

## MOUNTING INSTRUCTIONS FOR Part 45-1804 GL1800 01-10 CHROME SADDLEBAG SCUFF PLATE

Read instructions thoroughly before installing.

- 1. Remove the left or right engine side plate cover from bike.
- 2. Remove the three screws that hold the original black scuff cover on to the engine side plate cover.
- 3. Place the new chrome scuff cover in position and screw on to the side plate cover. Tighten screws evenly. <u>Do Not Over Tighten</u>. Repeat other side.
- 4. Replace the engine side plate covers on to bike.