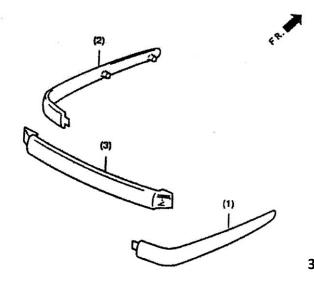

## **Parts List:**

| No. | Description    | Qty |
|-----|----------------|-----|
| 1   | Right Molding  | 1   |
| 2   | Left Molding   | 1   |
| 3   | Center Molding | 1   |