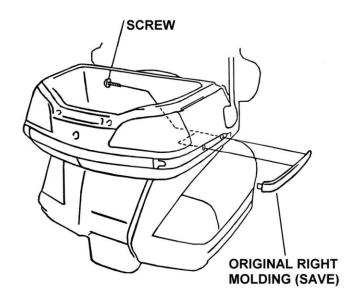

## **INSTALLATION**

- 1. Remove the original right molding from the trunk.
- 2. Remove the original left molding from the trunk.

3. Remove the original center molding from the trunk.

4. Install the right, left and center moldings from the kit on the trunk in the reverse order of removal.