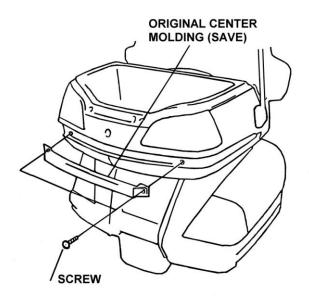

## **INSTALLATION**

- 1. Remove the original right molding from the trunk.
- 2. Remove the original left molding from the trunk.

3. Remove the original center molding from the trunk.

4. Install the right, left and center moldings from the kit on the trunk in the reverse order of removal.