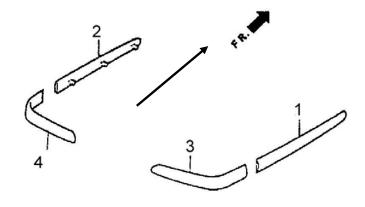

#### **Parts List:**

| No. | Description             | Qty |
|-----|-------------------------|-----|
| 1   | Right Side Molding      | 1   |
| 2   | Left Side Molding       | 1   |
| 3   | Right Rear Side Molding | 1   |
| 4   | Left Rear Side Molding  | 1   |