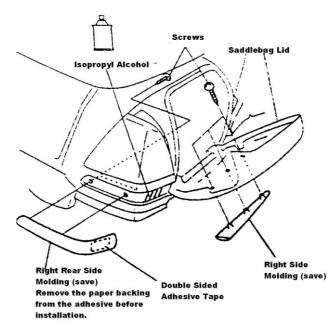

# INSTALLATION: Read Instructions Carefully before Installing

- **1.** Open the right saddlebag lid And remove the original Right side moldings.
- **2.** Install the right side moldings From the kit in the reverse Order of removal
- **3.** Install the left side molding from The kit in the same manner as the Right side moldings.

### **Supplies Required:**

50/50 Water/Isopropyl Alcohol Mix Shop towels