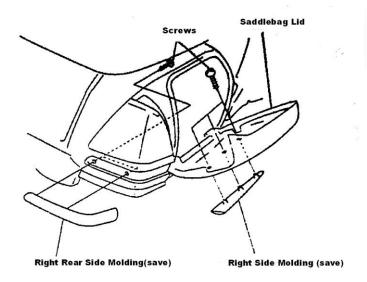

# INSTALLATION: Read Instructions Carefully before Installing

- **1.** Open the right saddlebag lid And remove the original Right side moldings.
- **2.** Install the right side moldings From the kit in the reverse Order of removal
- **3.** Install the left side molding from The kit in the same manner as the Right side moldings.