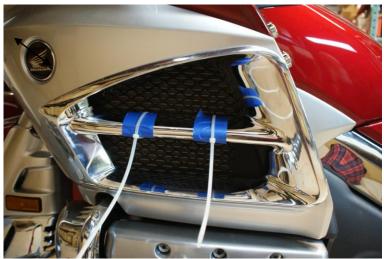

6. Using two wire ties, secure the chrome accent by wrapping the wire ties through the original radiator grill as shown in figure 2.

7. Repeat on the other side.

8. Wait at least 12 hours before removing wire ties.

Figure 1

Figure 2