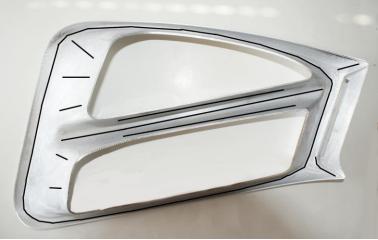

3. Check fitment of the piece.

4. Using the silicone provided, run a bead of silicone as shown in figure 1. Note: Two sided tape can be used instead of silicone if desired. Two side tape is provided.

5. Press the accent into place. Note: You may want to use masking tape or a soft material to protect the chrome while placing the piece on the bike.

Figure 1

Figure 2