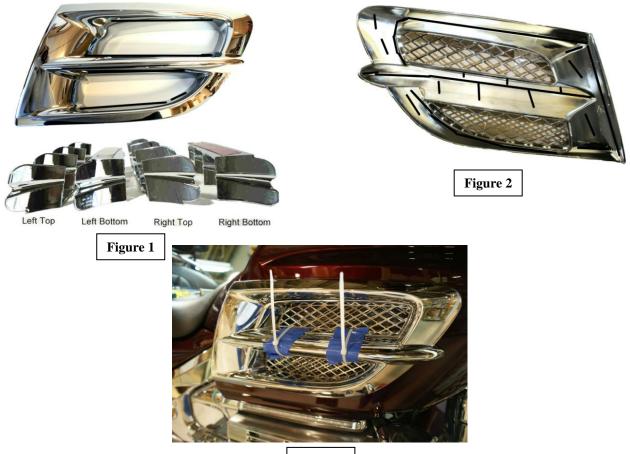

6. Using the silicone provided, run a bead of silicone as shown in figure 2. Note: Two sided tape can be used instead of silicone if desired. Two sided tape is provided.

7. Press the accent into place. Note: You may want to use masking tape or a soft material to protect the chrome while placing the piece on the bike.

5. Using two wire ties, secure the chrome accent by wrapping the wire ties through the original radiator grill as shown in figure 3. (Shown holding mesh inserts but same principle)

5. Repeat on the other side.

6. Wait at least 12 hours before removing wire ties and tape.

Figure 3