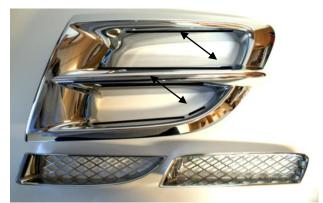

## NOTE: Read instructions thoroughly before installing. Work one side at a time.

- 1. Place bike on center stand.
- 2. Thoroughly clean outside surface of the chrome air intake area where inserts will be install with rubbing alcohol pads- provided.
- 3. Using the silicone provided, run a bead of silicone as shown in figure 1.
- 4. Carefully place insert mesh into place.
- 5. To install air intake side accent with mesh insert, thoroughly clean outside surface of air intake area where inserts will be install with rubbing alcohol pads- provided.
- 6. Using the silicone provided, run a bead of silicone as shown in figure 2. Note: Two sided tape can be used instead of silicone if desired. Two side tape is provided.
- 7. Press the accent into place. Note: You may want to use masking tape or a soft material to protect the chrome while placing the piece on the bike.
- 8. Using two wire ties, secure the chrome accent by wrapping the wire ties through the original radiator grill as shown in figure 3.
- 9. Repeat on the other side.
- 10. Wait at least 12 hours before removing wire ties.

Figure 1

Figure 2

Figure 3