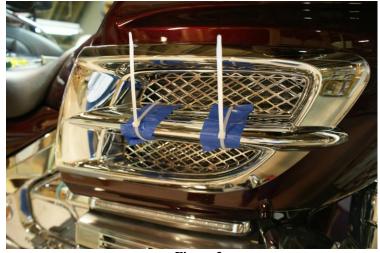

## NOTE: Read instructions thoroughly before installing. Work one side at a time.

- 1. Place bike on center stand.
- 2. Thoroughly clean outside surface of the chrome air intake area where inserts will be install with rubbing alcohol pads- provided.
- 3. Using the silicone provided, run a bead of silicone as shown in figure 1.
- 4. Carefully place insert mesh into place.
- 5. To install air intake side accent with mesh insert, thoroughly clean outside surface of air intake area where inserts will be install with rubbing alcohol pads- provided.
- 6. Using the silicone provided, run a bead of silicone as shown in figure 2. Note: Two sided tape can be used instead of silicone if desired. Two side tape is provided.
- 7. Press the accent into place. Note: You may want to use masking tape or a soft material to protect the chrome while placing the piece on the bike.
- 8. Using two wire ties, secure the chrome accent by wrapping the wire ties through the original radiator grill as shown in figure 3.
- 9. Repeat on the other side.
- 10. Wait at least 12 hours before removing wire ties.

Figure 1

Figure 2

Figure 3