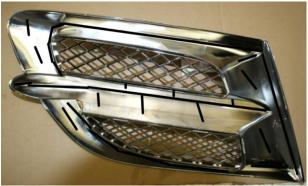

## NOTE: Read instructions thoroughly before installing. Work one side at a time.

- 1. Place bike on center stand.
- 2. Thoroughly clean outside surface of the chrome air intake area where inserts will be install with rubbing alcohol pads- provided.
- 3. Using the silicone provided, run a bead of silicone as shown in figure 1.
- 4. Carefully place insert mesh into place.
- 5. To install air intake side accent with mesh insert, thoroughly clean outside surface of air intake area where inserts will be install with rubbing alcohol pads- provided.
- 6. Using the silicone provided, run a bead of silicone as shown in figure 2. Note: Two sided tape can be used instead of silicone if desired. Two side tape is provided.
- 7. Press the accent into place. Note: You may want to use masking tape or a soft material to protect the chrome while placing the piece on the bike.
- 8. Using two wire ties, secure the chrome accent by wrapping the wire ties through the original radiator grill as shown in figure 3.
- 9. Repeat on the other side.
- 10. Wait at least 12 hours before removing wire ties.

Figure 1

Figure 2

Figure 3