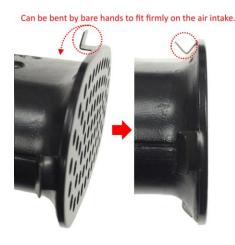

## INSTALLATION INSTRUCTIONS PART 45-1257 GL1800 Air Filter Intake Screens

Note: Read instruction thoroughly before installing.

- 1. Place bike on center stand.
- 2. To gain access to air intakes, remove the following:
  - a. Remove left fairing pocket and right side control panel as per the service manual.
  - b. On the right side, move the cruise actuator as shown on page 2-12 of the service manual.
- 3. Slide the air intake screen over the air intake opening and squeeze the four retaining clips to hold the screen in place. Figure 1
- 4. Install rubber "O" ring over the retaining clips. Figure 2
- 5. Repeat on the other side.
- 6. Reinstall components in reverse order.