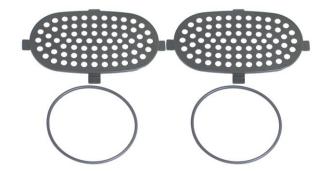

## INSTALLATION INSTRUCTIONS PART 45-1257 GL1800 Air Filter Intake Screens

Note: Read instruction thoroughly before installing.

- 1. Place bike on center stand.
- 2. To gain access to air intakes, remove the following:
  - a. Remove left fairing pocket and right side control panel as per the service manual.
  - b. On the right side, move the cruise actuator as shown on page 2-12 of the service manual.
- 3. Slide the air intake screen over the air intake opening and squeeze the four retaining clips to hold the screen in place. Figure 1
- 4. Install rubber "O" ring over the retaining clips. Figure 2
- 5. Repeat on the other side.
- 6. Reinstall components in reverse order.