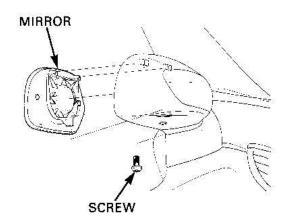

5. Remove the three screws holding the directional light in the housing. Install the new clear turnsignal light and put the three screws back in to hold. Figure 2

6. Reinstall in the bulb and mirror.

Figure 1