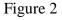

MOUNTING INSTRUCTIONS FOR 45-1228 GL1800 CLEAR FRONT TURNSIGNAL LIGHT 45-1228S GL1800 SMOKE FRONT TURNSIGNAL LIGHT

Revised Aug 2011

Read instructions thoroughly before installing.

- 1. Place bike on center stand.
- 2. Remove the screw and mirror from the rearview mirror housing. Figure 1
- 3. Remove the bulb socket from the turnsignal light by turning it counterclockwise.
- 4. Pull out the bulb and replace it with the amber bulb.