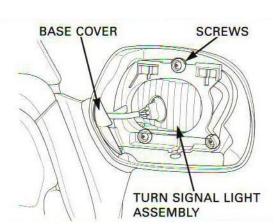

MOUNTING INSTRUCTIONS FOR 45-1228 GL1800 CLEAR FRONT TURNSIGNAL LIGHT 45-1228S GL1800 SMOKE FRONT TURNSIGNAL LIGHT

Revised Aug 2011

Read instructions thoroughly before installing.

- 1. Place bike on center stand.
- 2. Remove the screw and mirror from the rearview mirror housing. Figure 1
- 3. Remove the bulb socket from the turnsignal light by turning it counterclockwise.
- 4. Pull out the bulb and replace it with the amber bulb.

5. Remove the three screws holding the directional light in the housing. Install the new clear turnsignal light and put the three screws back in to hold. Figure 2

6. Reinstall in the bulb and mirror.

Figure 1









45-1228

45-1228S