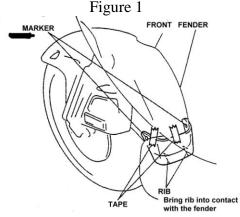

1. Position the front fender extension on the fender and mark the two holes for the front fender extension. Figure 1

2. Place a wooden block under the front fender and drill a hole through each mark with an electric drill and a 10 mm drill bit. Figure 2