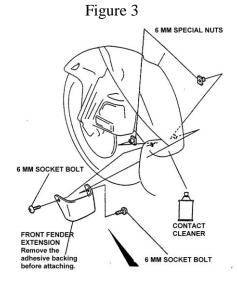

## MOUNTING INSTRUCTIONS FOR Part 45-1204 (Non-Airbag Models) GL1800 CHROME FRONT FENDER

3. Using a contact cleaner, thoroughly clean the area where the front fender extension will be attached. Position the extension on the front fender and secure with the 6 mm socket bolts and special nuts. Figure 3.

Install the 6 mm special nuts so that they do not extend pass the front fender as show below.