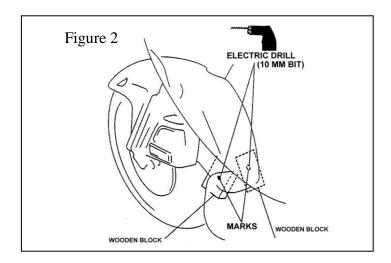

1. Position the front fender extension on the fender and mark the two holes for the front fender extension. Figure 1

2. Place a wooden block under the front fender and drill a hole through each mark with an electric drill and a 10 mm drill bit. Figure 2