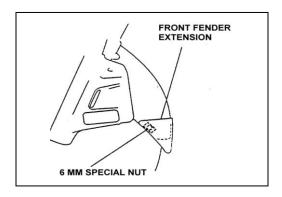

## MOUNTING INSTRUCTIONS FOR Part 45-1204 (Non-Airbag Models) GL1800 CHROME FRONT FENDER

3. Using a contact cleaner, thoroughly clean the area where the front fender extension will be attached. Position the extension on the front fender and secure with the 6 mm socket bolts and special nuts. Figure 3.

Install the 6 mm special nuts so that they do not extend pass the front fender as show below.