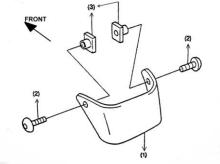

## Parts List

| No. | Description            | Qty |
|-----|------------------------|-----|
| (1) | Front Fender Extension | 1   |
| (2) | 6 mm Special Bolt      | 2   |
| (3) | 6 mm Special Nut       | 2   |