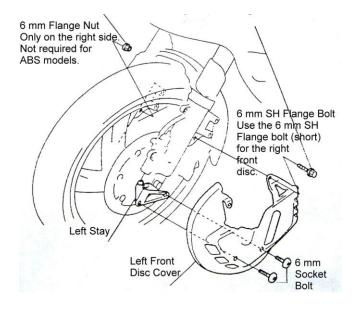

### Part 45-1202 Instructions continued

4. Remove the bolts.

- 5. Install the left stay as shown.
- 6. Install the right stay in the same manner. *Note: Install the stays one by one.*

- 7. Temporarily install the left front disc.
- 8. Temporarily install the right front disc cover in the same manner.