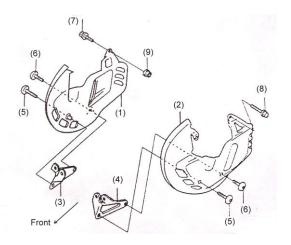

#### **Parts List**

| Tures Else |                             |     |  |
|------------|-----------------------------|-----|--|
| No         | Description                 | Qty |  |
| 1          | Right Front Disc Cover      | 1   |  |
| 2          | Left Front Disc Cover       | 1   |  |
| 3          | Right Stay                  | 1   |  |
| 4          | Left Stay                   | 1   |  |
| 5          | 6 mm Socket Bolt (Long)     | 2   |  |
| 6          | 6 mm Socket Bolt (Short)    | 2   |  |
| 7          | 6 mm SH Flange Bolt (Short) | 1   |  |
| 8          | 6 mm SH Flange Bolt (Long)  | 1   |  |
| 9          | 6 mm Flange Nut             | 1   |  |

### Part 45-1202 Instructions continued

4. Remove the bolts.

- 5. Install the left stay as shown.
- 6. Install the right stay in the same manner. *Note: Install the stays one by one.*

- 7. Temporarily install the left front disc.
- 8. Temporarily install the right front disc cover in the same manner.