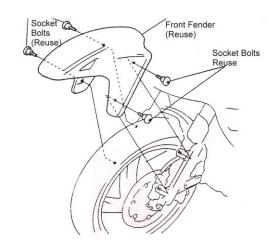

#### **Installation**

1. Remove the front fender.

2. Remove the left front fender cover.

3. Remove the right front fender cover.