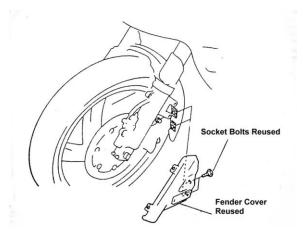

#### **Installation**

1. Remove the front fender.

2. Remove the left front fender cover.

3. Remove the right front fender cover.