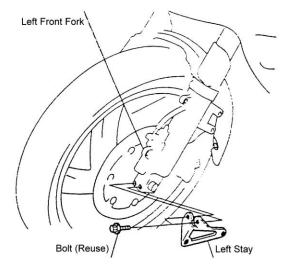

### Part 45-1202 Instructions continued

4. Remove the bolts.

- 5. Install the left stay as shown.
- 6. Install the right stay in the same manner. *Note: Install the stays one by one.*

- 7. Temporarily install the left front disc.
- 8. Temporarily install the right front disc cover in the same manner.