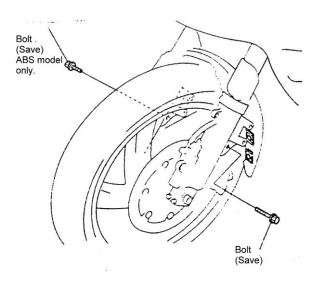

### Part 45-1202 Instructions continued

4. Remove the bolts.

- 5. Install the left stay as shown.
- 6. Install the right stay in the same manner. *Note: Install the stays one by one.*

- 7. Temporarily install the left front disc.
- 8. Temporarily install the right front disc cover in the same manner.