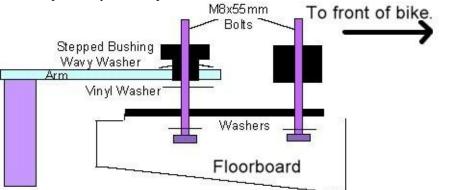

2. Remove passenger floorboards by removing the two Allen bolts under the board.

3. Install new 8 mm bolts with washers through floorboards, and then install parts in sequence shown and re-install whole assembly. Rotate Eccentric Bushing for up position adjustment. Tighten firmly.

Note: 2 spare wavy washers provided.

Right Side Shown, Left side similar

Add On Accessories puts everything within reach.